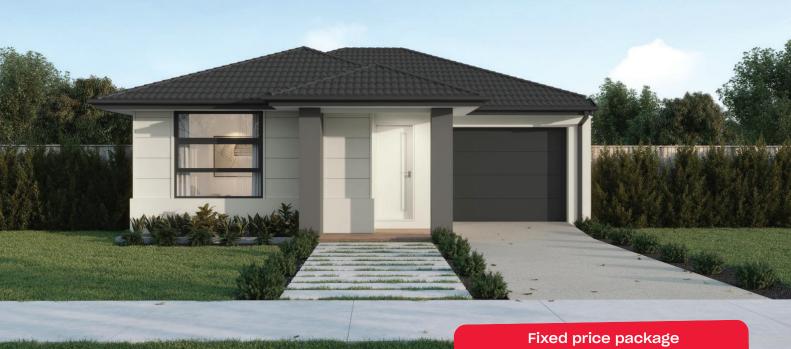

## Bailey 11 $\square^2 \square^2 \square^1$

## Homebuyers Centre

Price based on home type and floor plan shown and on builder's preferred siting. Floor plan depicts a traditional facade, modern facade shown and included in price. Image used is an artist impression for illustrative purposes only and may show decorative items not included in the price shown including path, fencing, landscaping, coach lights and furnishings. Fixed pricing means that, subject to the terms of this disclaimer and any owner requested changes, the price advertised will be the price contained in the building contract entered into and this price will not change other than in accordance with the building contract. The price is based on developer supplied engineering plans and plans of subdivision and final pricing may vary if actual site conditions differ to those shown in these developer supplied documents Block and building dimensions may vary from the illustration and the details shown. For more information on the price gales absorbing the specification of this home please contact a New Homes Consultant. ABN forcup Victoria has permission of the owner of the land to advertise the land as part of the price does not include transfer duty, settlement costs, community infrastructure levies imposed or any other fees or disbursements associated with the settlement of the land.

\$493,000\*

## Riverfield Clyde - 179m<sup>2</sup>

## 3123 Grevillea Grove

- # Moda facade included
- # Fixed site costs
- # 7 Star energy rating
- # Exposed aggregate driveway
- # Brick infills over windows
- # Quality floor coverings throughout
- # Low E double glazed windows and sliding doors
- # 3.5kW solar PV system
- # 2550mm ceiling height to ground floor
- # Westinghouse stainless steel appliances
- # Choice of matt black or chrome tapware
- # 12 month maintenance period
- # 25 year structural guarantee
- # Opticomm Connection
- # Recycled Water Connection