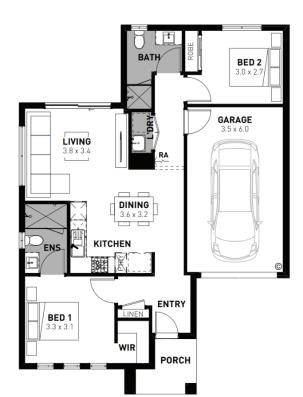

## Bailey 11 $\square^2 \square^2 \square^1$

## Homebuyers Centre

Price based on home type and floor plan shown and on builder's preferred siting. Floor plan depicts a traditional facade, modern facade shown and included in price. Image used is an artist impression for illustrative purposes only and may show decorative items not included in the price shown including path, fencing, landscaping, coach lights and furnishings. Fixed pricing means that, subject to the terms of this disclaimer and any owner requested changes, the price advertised will be the price contained in the building contract entered into and this price will not change other than in accordance with the building contract. The price is based on developer supplied engineering plans and plans of subdivision and final pricing may vary if actual site conditions differ to those shown in these developer supplied documents Block and building dimensions may vary from the illustration and the details shown. For more information on the price gales absorbing the specification of this home please contact a New Homes Consultant. ABN forcup Victoria has permission of the owner of the land to advertise the land as part of the price does not include transfer duty, settlement costs, community infrastructure levies imposed or any other fees or disbursements associated with the settlement of the land.

## Riverfield Clyde - 179m<sup>2</sup>

## 3123 Grevillea Grove

- # Moda facade included
- # Fixed site costs
- # 7 Star energy rating
- # Exposed aggregate driveway
- # Brick infills over windows
- # Quality floor coverings throughout
- # Low E double glazed windows and sliding doors
- # 3.5kW solar PV system
- # 2550mm ceiling height to ground floor
- # Westinghouse stainless steel appliances
- # Choice of matt black or chrome tapware
- # 12 month maintenance period
- # 25 year structural guarantee
- # Opticomm Connection
- # Recycled Water Connection