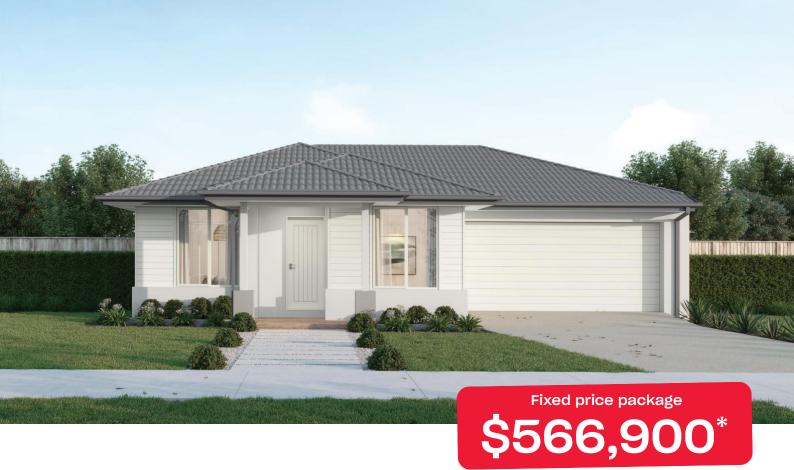

## Byron 14

## Armstrong Mount Duneed - 232m<sup>2</sup>

## 3557 Adventure Way

- # Prescott facade included
- # Fixed site costs
- # 7 Star energy rating
- # Exposed aggregate driveway
- # Brick infills over windows
- # Quality floor coverings throughout
- # Low E double glazed windows and sliding doors
- # 3.5kW solar PV system
- # 2550mm ceiling height to ground floor
- # Westinghouse stainless steel appliances
- # Choice of matt black or chrome tapware
- # 12 month maintenance period
- # 25 year structural guarantee
- # Opticomm Connection
- # Recycled Water Connection

Price based on home type and floor plan shown and on builder's preferred siting. Floor plan depicts a traditional facade, modern facade shown and included in price. Image used is an artist impression for illustrative purposes only and may show decorative items not included in the price shown including path, fencing, landscaping, coach lights and furnishings. Fixed pricing means that, subject to the terms of this disclaimer and any owner requested changes, the price advertised will be the price contained in the building contract entered into and this price will not change other than in accordance with the building contract. The price is based on developer supplied engineering plans and plans of subdivision and final pricing may vary if actual site conditions differ to those shown in these developer supplied documents Block and building dimensions may vary from the illustration and the details shown. For more information on the pricing and specification of this home please contact a New Homes Consultant. ABN Group Victoria has permission of the owner of the land to advertise the final as part of the price specified. The price does not include transfer duty, settlement costs, community infrastructure levies imposed or any other fees or disbursements associated with the settlement of the land.