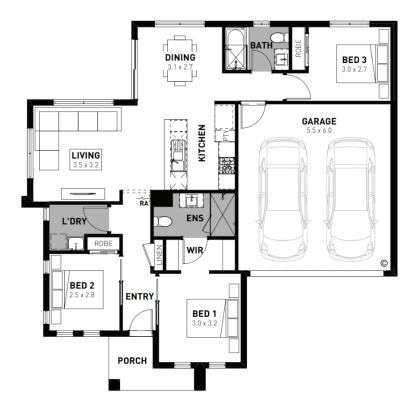

## Byron 14

## Armstrong Mount Duneed - 232m<sup>2</sup>

## 3557 Adventure Way

- # Prescott facade included
- # Fixed site costs
- # 7 Star energy rating
- # Exposed aggregate driveway
- # Brick infills over windows
- # Quality floor coverings throughout
- # Low E double glazed windows and sliding doors
- # 3.5kW solar PV system
- # 2550mm ceiling height to ground floor
- # Westinghouse stainless steel appliances
- # Choice of matt black or chrome tapware
- # 12 month maintenance period
- # 25 year structural guarantee
- # Opticomm Connection
- # Recycled Water Connection