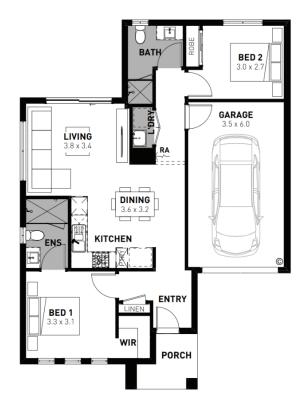

## **Bailey 11**

## Armstrong Mount Duneed - 176m²

## 3558 Adventure Way

- # Soul facade included
- # Fixed site costs
- # 7 Star energy rating
- # Exposed aggregate driveway
- # Brick infills over windows
- # Quality floor coverings throughout
- # Low E double glazed windows and sliding doors
- # 3.5kW solar PV system
- # 2550mm ceiling height to ground floor
- # Westinghouse stainless steel appliances
- # Choice of matt black or chrome tapware
- # 12 month maintenance period
- # 25 year structural guarantee
- # Opticomm Connection
- # Recycled Water Connection