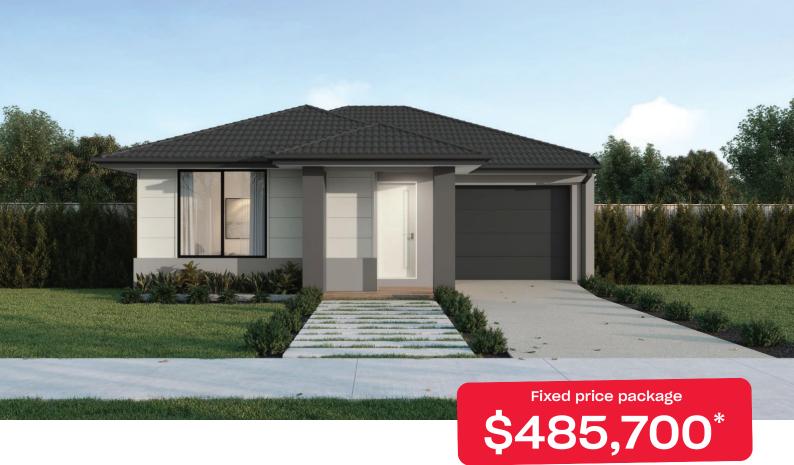

## **Bailey 11**

## Armstrong Mount Duneed - 176m²

## 3558 Adventure Way

- # Soul facade included
- # Fixed site costs
- # 7 Star energy rating
- # Exposed aggregate driveway
- # Brick infills over windows
- # Quality floor coverings throughout
- # Low E double glazed windows and sliding doors
- # 3.5kW solar PV system
- # 2550mm ceiling height to ground floor
- # Westinghouse stainless steel appliances
- # Choice of matt black or chrome tapware
- # 12 month maintenance period
- # 25 year structural guarantee
- # Opticomm Connection
- # Recycled Water Connection

Price based on home type and floor plan shown and on builder's preferred siting. Floor plan depicts a traditional facade, modern facade shown and included in price. Image used is an artist impression for illustrative purposes only and may show decorative items not included in the price shown including path, fencing, landscaping, coach lights and furnishings. Fixed 'pricing means that, subject to the terms of this disclaimer and any owner requested changes, the price advertised will be the price contained in the building contract entered into and this price will not change other than in accordance with the building contract. The price is based on developer supplied engineering plans and plans of subdivision and final pricing may vary if actual site conditions differ to those shown in these developer supplied documents Block and building dimensions may vary from the illustration and the details shown. For more information on the pricing and specification of this home please contact a New Homes Consultant. ABN Group Victoria has permission of the owner of the land to advertise the final as part of the price specified. The price does not include transfer duty, settlement costs, community infrastructure levies imposed or any other fees or disbursements associated with the settlement of the land.