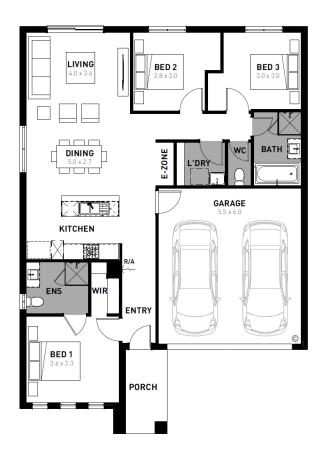

## Essence 17

### Verve, Clyde North - 263m<sup>2</sup>

#### Lot 450 Damiana Avenue

- Fixed site costs
- Hudson façade included
- 7-star energy rating
- Quality floor coverings throughout
- 600mm stainless steel kitchen appliances
- Double glazed windows and sliding doors
- 3.5K solar PV system
- Choice of Industrial or Coastal colour scheme
- 12 month maintenance period
- 25 year structural guarantee
- Recycled water connection
- 2550mm ceiling height
- NBN fibre optic pack
- Metal roof with whirlybird ventilator