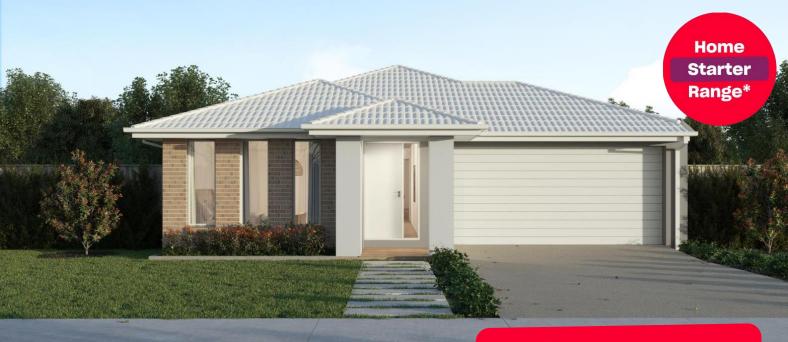

## Essence 17

### Verve, Clyde North - 263m<sup>2</sup>

#### Lot 450 Damiana Avenue

- Fixed site costs
- Hudson façade included
- 7-star energy rating
- Quality floor coverings throughout
- 600mm stainless steel kitchen appliances
- Double glazed windows and sliding doors
- 3.5K solar PV system
- Choice of Industrial or Coastal colour scheme
- 12 month maintenance period
- 25 year structural guarantee
- Recycled water connection
- 2550mm ceiling height
- NBN fibre optic pack
- Metal roof with whirlybird ventilator