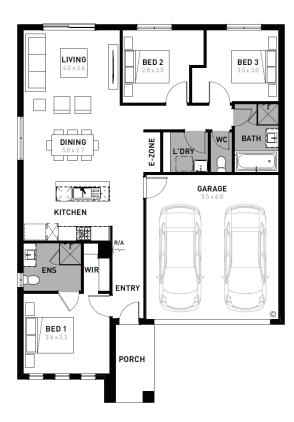

## **Essence 17**

## Heartford Donnybrook - 263m<sup>2</sup>

## 462 Frittata Street

- # Fixed site costs
- # Sidney facade included
- # 7-star energy rating
- # Quality floor coverings throughout
- # 600mm stainless steel kitchen appliances
- # Double glazed windows and sliding doors
- # 3.5K solar PV system
- # Choice of Industrial or Coastal colour scheme
- # 12 month maintenance period
- # 25 year structural guarantee
- # Opticomm Fibre Optic Connction
- # Recycled Water Connection