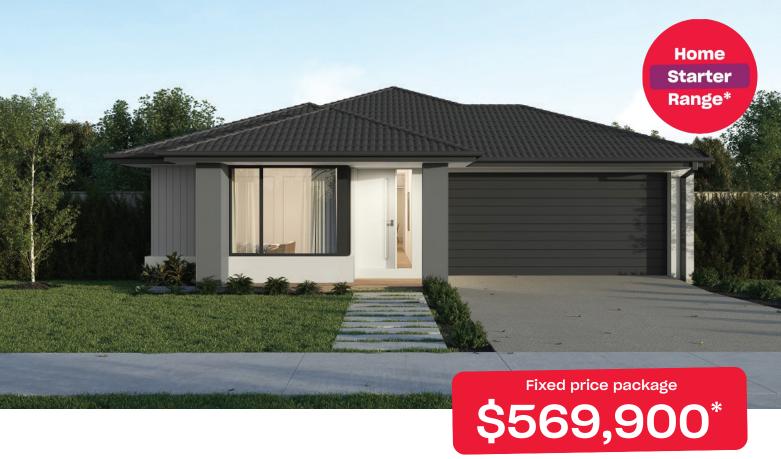

## **Essence 17**

## Heartford Donnybrook - 263m<sup>2</sup>

## 462 Frittata Street

- # Fixed site costs
- # Sidney facade included
- # 7-star energy rating
- # Quality floor coverings throughout
- # 600mm stainless steel kitchen appliances
- # Double glazed windows and sliding doors
- # 3.5K solar PV system
- # Choice of Industrial or Coastal colour scheme
- # 12 month maintenance period
- # 25 year structural guarantee
- # Opticomm Fibre Optic Connction
- # Recycled Water Connection