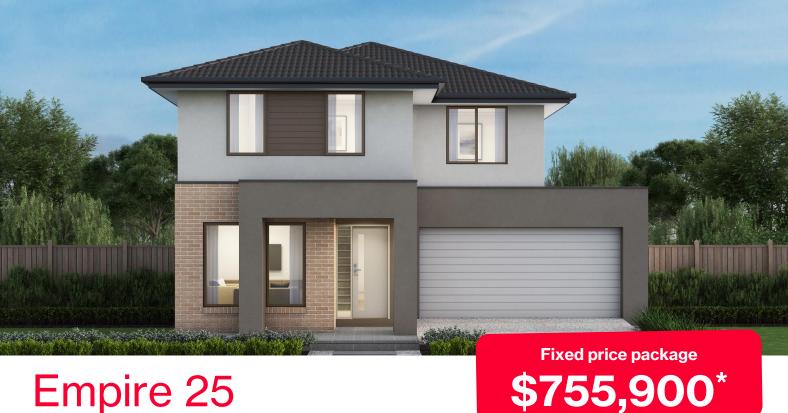

Empire 25

## Meridian, Clyde North -274 m<sup>2</sup>

## Lot 5039 Sandalwood Drive

- 7 Star energy rating
- Fixed site works
- Exposed aggregate driveway
- Cuba façade included
- Brick infills over windows
- Quality floor coverings throughout
- Low E double glazed windows and sliding doors
- 3.5kW solar PV system
- Tiled kitchen splashback
- Westinghouse stainless steel appliances
- Choice of matt black or chrome tapware
- # Brick infills over windows
- Opticomm fibre optic system
- Recycled water connection
- 2550mm ceiling height to ground floor
- Bushfire provision upgrades
- 25 year structural guarantee
- 12 month service warranty

Price based on home type and floor plan shown and on builder's preferred siting, Floor plan depicts a traditional facade, modern facade shown and included in price. Image used is an artist impression for illustrative purposes only and may show decorative items not included in the price shown including path, fencing, landscaping, coach lights and furnishings. Fixed pricing means that, subject to the terms of this disclaimer and any owner requested changes, the price advertised will be the price contained in the building contract entered into and this price will not change other than in accordance with the building contract. The price is based on developer supplied engineering plans and plans of subdivision and final pricing may vary fir actual site conditions differ to those shown in these developer supplied documents Block and building dimensions may vary from the illustration and the details shown. For more information on the pricing and specification of this home please contact a New Homes Consultant. ABN Group Victoria has permission of the owner of leand to advertise the land as part of the price specified. The price does not include transfer duty, settlement costs, community infrastructure levies imposed or any other fees or disbursements associated with the settlement of the land. Feb-25.