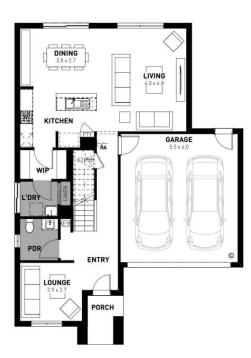

## Meridian, Clyde North -274 m<sup>2</sup>

## Lot 5039 Sandalwood Drive

- 7 Star energy rating
- Fixed site works
- Exposed aggregate driveway
- Cuba façade included
- Brick infills over windows
- Quality floor coverings throughout
- Low E double glazed windows and sliding doors
- 3.5kW solar PV system
- Tiled kitchen splashback
- Westinghouse stainless steel appliances
- Choice of matt black or chrome tapware
- # Brick infills over windows
- Opticomm fibre optic system
- Recycled water connection
- 2550mm ceiling height to ground floor
- Bushfire provision upgrades
- 25 year structural guarantee
- 12 month service warranty