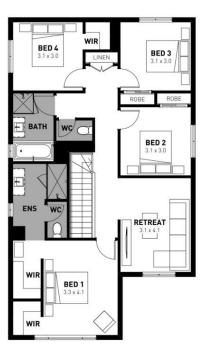

## Meridian, Clyde North -274 m<sup>2</sup>

## Lot 5039 Sandalwood Drive

- 7 Star energy rating
- Fixed site works
- Exposed aggregate driveway
- Cuba façade included
- Brick infills over windows
- Quality floor coverings throughout
- Low E double glazed windows and sliding doors
- 3.5kW solar PV system
- Tiled kitchen splashback
- Westinghouse stainless steel appliances
- Choice of matt black or chrome tapware
- # Brick infills over windows
- Opticomm fibre optic system
- Recycled water connection
- 2550mm ceiling height to ground floor
- Bushfire provision upgrades
- 25 year structural guarantee
- 12 month service warranty