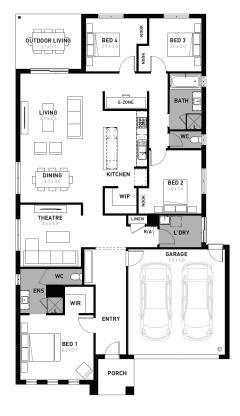

## **Entertainer 25**

 **\_\_**2

## Harlowe Huntly - 532m<sup>2</sup>

## 601 Anaheim Avenue

- # Fixed site costs
- # Hudson facade included
- # 7-star energy rating
- # Quality floor coverings throughout
- # 600mm stainless steel kitchen appliances
- # Double glazed windows and sliding doors
- # 3.5K solar PV system
- # Choice of Industrial or Coastal colour scheme
- # 12 month maintenance period
- # 25 year structural guarantee
- # NBN Connection
- # 450mm eaves to front facade