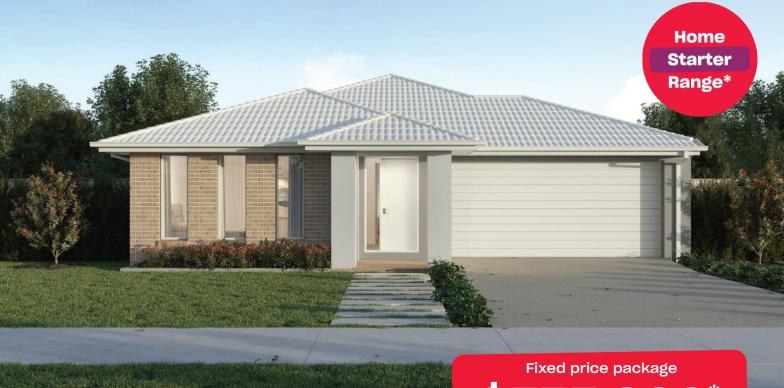

## **Entertainer 25**

 **\_\_**2

## Fixed price package \$575,800\*

## Harlowe Huntly - 532m<sup>2</sup>

## 601 Anaheim Avenue

- # Fixed site costs
- # Hudson facade included
- # 7-star energy rating
- # Quality floor coverings throughout
- # 600mm stainless steel kitchen appliances
- # Double glazed windows and sliding doors
- # 3.5K solar PV system
- # Choice of Industrial or Coastal colour scheme
- # 12 month maintenance period
- # 25 year structural guarantee
- # NBN Connection
- # 450mm eaves to front facade