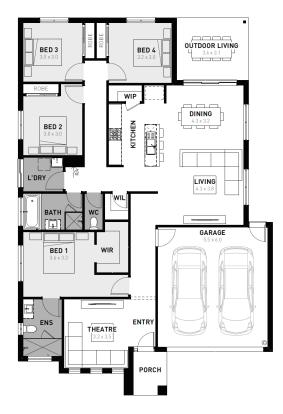

## **Orlando 23**

≙4 ᠸ2 ⇔2

Price based on home type and floor plan shown and on builder's preferred siting. Floor plan depicts a traditional facade, modern facade shown and included in price. Image used is an artist impression for illustrative purposes only and may show decorative items not included in the price shown including path, fencing, landscaping, coach lights and furnishings. Fixed pricing means that, subject to the terms of this disclaimer and any owner requested changes, the price advertised will be the price contained in the building contract entered into and this price will not change other than in accordance with the building contract. The price is based on developer supplied engineering plans and plans of subdivision and final pricing may vary if actual site conditions differ to those shown in these developer supplied documents Block and building dimensions may vary from the illustration and the details shown. For more information on the pricing and specification of this home please contact a New Homes Consultant. ABN forcup Victoria has permission of the owner of the land to advertise the land as part of the price does not include transfer duty, settlement costs, community infrastructure levies imposed or any other fees or disbursements associated with the settlement of the land. Homebuyers Centre 131 751 info.vic@homebuyers.com.au