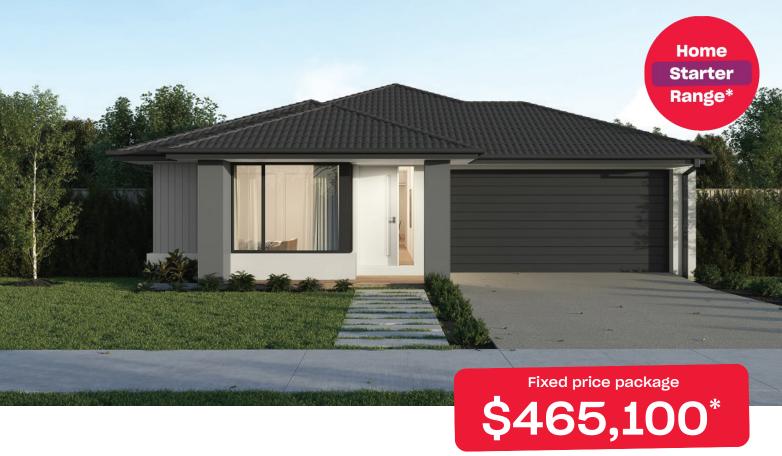

## **Essence 17**

## Provenance Huntly - 313m<sup>2</sup>

## 834 Garrett Street

- # Fixed site costs
- # Sidney facade included
- # 7-star energy rating
- # Quality floor coverings throughout
- # 600mm stainless steel kitchen appliances
- # Double glazed windows and sliding doors
- # 3.5K solar PV system
- # Choice of Industrial or Coastal colour scheme
- # 12 month maintenance period
- # 25 year structural guarantee
- # NBN Fibre Optic Connection