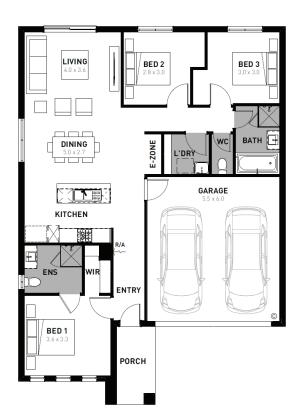

## **Essence 17**

## Provenance Huntly - 313m<sup>2</sup>

## 834 Garrett Street

- # Fixed site costs
- # Sidney facade included
- # 7-star energy rating
- # Quality floor coverings throughout
- # 600mm stainless steel kitchen appliances
- # Double glazed windows and sliding doors
- # 3.5K solar PV system
- # Choice of Industrial or Coastal colour scheme
- # 12 month maintenance period
- # 25 year structural guarantee
- # NBN Fibre Optic Connection