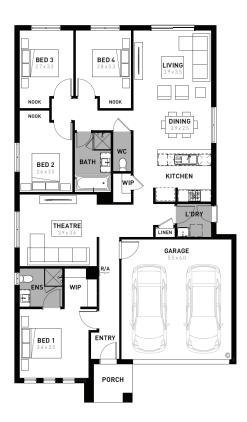

## Abode 20

## Provenance Huntly - 415m<sup>2</sup>

## 852 Coffey Street

- # Fixed site costs
- # Hudson facade included
- # 7-star energy rating
- # Quality floor coverings throughout
- # 600mm stainless steel kitchen appliances
- # Double glazed windows and sliding doors
- # 3.5K solar PV system
- # Choice of Industrial or Coastal colour scheme
- # 12 month maintenance period
- # 25 year structural guarantee
- # NBN Fibre Optic Connection