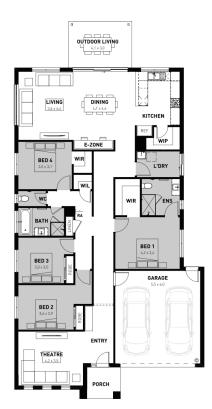

## Lakeside Colac - 587m<sup>2</sup>

- **5 Sheoak Court**
- # Sidney facade included
- # Fixed site costs
- # 7 Star energy rating
- # Exposed aggregate driveway
- # Brick infills over windows
- # Quality floor coverings throughout
- # Low E double glazed windows and sliding doors
- # 3.5kW solar PV system
- # Westinghouse stainless steel appliances
- # Choice of matt black or chrome tapware
- # 12 month maintenance period
- # 25 year structural guarantee
- # NBN Fibre Optic Connection