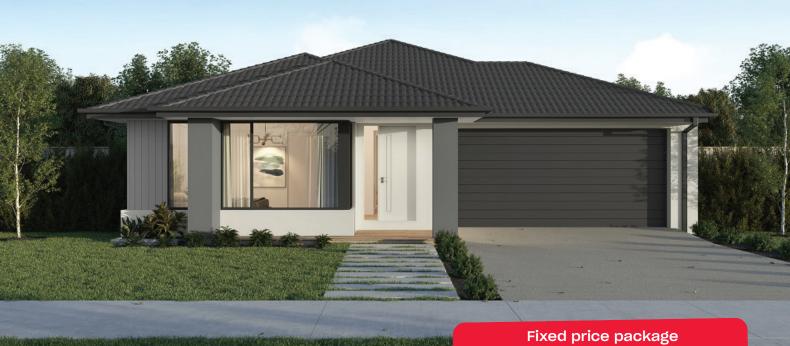

## Kingston 26

**2** 

## Fixed price package \$628,400\*

## Lakeside Colac - 587m<sup>2</sup>

- **5 Sheoak Court**
- # Sidney facade included
- # Fixed site costs
- # 7 Star energy rating
- # Exposed aggregate driveway
- # Brick infills over windows
- # Quality floor coverings throughout
- # Low E double glazed windows and sliding doors
- # 3.5kW solar PV system
- # Westinghouse stainless steel appliances
- # Choice of matt black or chrome tapware
- # 12 month maintenance period
- # 25 year structural guarantee
- # NBN Fibre Optic Connection

Price based on home type and floor plan shown and on builder's preferred siting. Floor plan depicts a traditional facade, modern facade shown and included in price. Image used is an artist impression for illustrative purposes only and may show decorative items not included in the price shown including path, fencing, landscaping, coach lights and furnishings. Fixed pricing means that, subject to the terms of this disclaimer and any owner requested changes, the price advertised will be the price contained in the building contract entered into and this price will not change other than in accordance with the building contract. The price is based on developer supplied engineering plans and plans of subdivision and final pricing may vary if actual site conditions differ to those shown in these developer supplied documents Block and building dimensions may vary from the illustration and the details shown. For more information on the pricing and specification of this home please contact a New Homes Consultant. ABN forcup Victoria has permission of the owner of the land to advertise the land as part of the price does not include transfer duty, settlement costs, community infrastructure levies imposed or any other fees or disbursements associated with the settlement of the land. Blake Pilkington 0422 856 815 blakewp@homebuyers.com.au