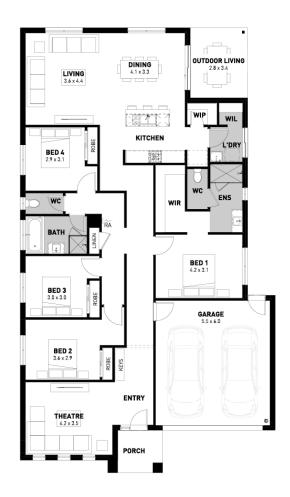

## Kingston 25

### **₽**4 ─ 2 **₽**2

"Price based on home type and floor plan shown and on builder's preferred siting. Floor plan depicts a traditional facade, modern facade shown and included in price. Image used is an artist impression for illustrative purposes only and may show decorative items not included in the price shown including path, fencing, landscaping, coach lights and furnishings. "From" pricing means that, subject to the terms of this disclaimer and any owner requested changes, the price advertised will be subject to change once fixed site costs and developer guidelines are confirmed. The price is based on an estimate and final pricing may vary if actual site confilours differ to those shown in these developer supplied documents Block and building dimensions may vary from the illustration and the details shown. For more information on the pricing and specification of this home please contact a New Homes Consultant. ABN Group Victoria has permission of the owner of the land to advertise the land as part of the price specified. The price does not include transfer duty, settlement costs, community infrastructure levies imposed or any other fees or disbursements associated with the settlement of the land. Feb-25