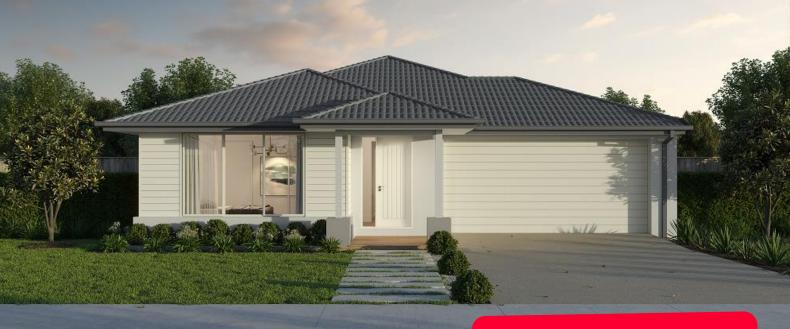

## Kingston 25

# FROM package price \$738,300\*

### Heritage Bay, Corinella – 531m<sup>2</sup> 10 Gaudi Boulevard

- # 7 Star energy rating
- # Exposed aggregate driveway
- # Prescott façade included
- # Quality floor coverings throughout
- # Low E double glazed windows and sliding doors
- # 3.5kW solar PV system
- # Tiled kitchen splashback
- # Westinghouse stainless steel appliances
- # Choice of matt black or chrome tapware
- # Brick infills over windows
- # NBN fibre optic pack
- # Water tank
- # 25 year structural guarantee
- # 12 month service warranty

"Price based on home type and floor plan shown and on builder's preferred siting. Floor plan depicts a traditional facade, modern facade shown and included in price. Image used is an artist impression for illustrative purposes only and may show decorative items not included in the price shown including path, fencing, landscaping, coach lights and furnishings. "From" pricing means that, subject to the terms of this disclaimer and any owner requested changes, the price advertised will be subject to change once fixed site costs and developer guidelines are confirmed. The price is based on an estimate and final pricing may vary if actual site confilours differ to those shown in these developer supplied documents Block and building dimensions may vary from the illustration and the details shown. For more information on the pricing and specification of this home please contact a New Homes Consultant. ABN Group Victoria has permission of the owner of the land to advertise the land as part of the price specified. The price does not include transfer duty, settlement costs, community infrastructure levies imposed or any other fees or disbursements associated with the settlement of the land. Feb-25