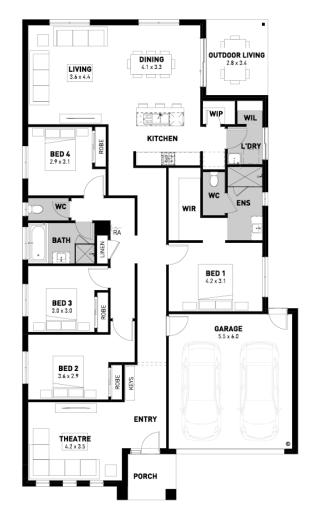

#### Nth Qtr Estate, Newborough – 760m<sup>2</sup> Lot 8 Alcott Drive

- # 7 Star energy rating
- # Exposed aggregate driveway
- # Sorrento façade included
- # Quality floor coverings throughout
- # Low E double glazed windows and sliding doors
- # 3.5kW solar PV system
- # Tiled kitchen splashback
- # Westinghouse stainless steel appliances
- # Choice of matt black or chrome tapware
- # Brick infills over windows
- # 25 year structural guarantee
- # 12 month service warranty

### Homebuyers Centre

"Price based on home type and floor plan shown and on builder's preferred siting. Floor plan depicts a traditional facade, modern facade shown and included in price. Image used is an artist impression for illustrative purposes only and may show decorative items not included in the price shown including path, fencing, landscaping, coach lights and furnishings. "From" pricing means that, subject to the terms of this disclaimer and any owner requested changes, the price advertised will be subject to change once fixed site costs and developer guidelines are confirmed. The price is based on an estimate and final pricing may vary if actual site confilours differ to those shown in these developer supplied documents Block and building dimensions may vary from the illustration and the details shown. For more information on the pricing and specification of this home please contact a New Homes Consultant. ABN Group Victoria has permission of the owner of the land to advertise the land as part of the price specified. The price does not include transfer duty, settlement costs, community infrastructure levies imposed or any other fees or disbursements associated with the settlement of the land. Jan-25