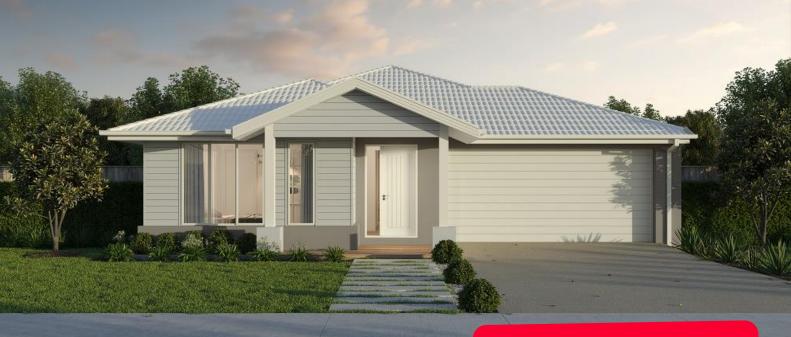

#### Nth Qtr Estate, Newborough – 760m<sup>2</sup> Lot 8 Alcott Drive

- # 7 Star energy rating
- # Exposed aggregate driveway
- # Sorrento façade included
- # Quality floor coverings throughout
- # Low E double glazed windows and sliding doors
- # 3.5kW solar PV system
- # Tiled kitchen splashback
- # Westinghouse stainless steel appliances
- # Choice of matt black or chrome tapware
- # Brick infills over windows
- # 25 year structural guarantee
- # 12 month service warranty

### Homebuyers Centre

"Price based on home type and floor plan shown and on builder's preferred siting. Floor plan depicts a traditional facade, modern facade shown and included in price. Image used is an artist impression for illustrative purposes only and may show decorative items not included in the price shown including path, fencing, landscaping, coach lights and furnishings. "From" pricing means that, subject to the terms of this disclaimer and any owner requested changes, the price advertised will be subject to change once fixed site costs and developer guidelines are confirmed. The price is based on an estimate and final pricing may vary if actual site confilours differ to those shown in these developer supplied documents Block and building dimensions may vary from the illustration and the details shown. For more information on the pricing and specification of this home please contact a New Homes Consultant. ABN Group Victoria has permission of the owner of the land to advertise the land as part of the price specified. The price does not include transfer duty, settlement costs, community infrastructure levies imposed or any other fees or disbursements associated with the settlement of the land. Jan-25