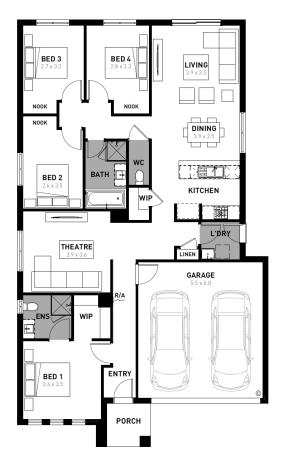

## Abode 20

## **☐**4 **○**2 **○**2



## FROM price package \$478,700\*

Winterfield Delacombe - 418m2 133 Sunpeaks Street

- # Fixed site costs
- # Sidney facade included
- # 7-star energy rating
- # Quality floor coverings throughout
- # 600mm stainless steel kitchen appliances
- # Double glazed windows and sliding doors
- # 3.5K solar PV system
- # Choice of Industrial or Coastal colour scheme
- # 12 month maintenance period
- # 25 year structural guarantee
- # NBN Fibre Optic Connection
- # 2000L Water Tank
- # Including Developer Rebate of \$60K. Call Josh to confirm availability.



\*Terms and conditions apply. Offer subject to availability and limited to the first forty (40) customers and builder capacity. The offer of the 'Home Starter Range' is limited to customers who sign a Preliminary Works Contract (PWC), betwe