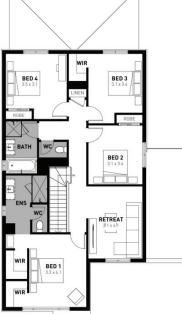

## 2042 Thurling Parade

- # Newport facade included
- # Fixed site costs
- # 7 Star energy rating
- # Exposed aggregate driveway
- # Brick infills over windows
- # Quality floor coverings throughout
- # Low E double glazed windows and sliding doors
- # 3.5kW solar PV system
- # Westinghouse stainless steel appliances
- # Choice of matt black or chrome tapware
- # 12 month maintenance period
- # 25 year structural guarantee
- # NBN Connection

Price based on home type and floor plan shown and on builders preferred siting. Floor plan depicts a traditional facade, modern facade shown and included in price. Image used is an artist impression for illustrative purposes only and may show decorative items not included in the price shown including path, fencing, landscaping, coach lights and furnishings. Fixed pricing means that, subject to the terms of this disclaimer and any owner requested changes, the price advertised will be price contained in the building contract entered into and this price will not change other than in accordance with the building contract. The price is based on developer supplied engineering plans and plans of subdivision and final pricing may vary if actual site conditions differ to those shown in these developer supplied documents Block and building dimensions may vary from the illustration and the details shown. For more information on the pricing and specification of this home please contact a New Homes Consultant. ABN Group Victoria has permission of the owner of the land to advertise the land as part of the price specification. The price specification of this home please contact a New duty, settlement costs, community infrastructure levies imposed or any other fees or disbursements associated with the settlement of the land. Joshua Pianta 0400 902 282 jpianta@homebuyers.com.au