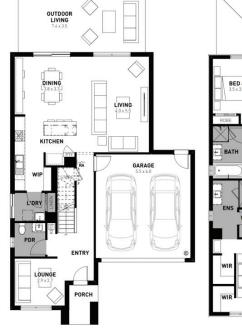

## 2042 Thurling Parade

- # Newport facade included
- # Fixed site costs
- # 7 Star energy rating
- # Exposed aggregate driveway
- # Brick infills over windows
- # Quality floor coverings throughout
- # Low E double glazed windows and sliding doors
- # 3.5kW solar PV system
- # Westinghouse stainless steel appliances
- # Choice of matt black or chrome tapware
- # 12 month maintenance period
- # 25 year structural guarantee
- # NBN Connection

Price based on home type and floor plan shown and on builders preferred siting. Floor plan depicts a traditional facade, modern facade shown and included in price. Image used is an artist impression for illustrative purposes only and may show decorative items not included in the price shown including path, fencing, landscaping, coach lights and furnishings. Fixed pricing means that, subject to the terms of this disclaimer and any owner requested changes, the price advertised will be price contained in the building contract entered into and this price will not change other than in accordance with the building contract. The price is based on developer supplied engineering plans and plans of subdivision and final pricing may vary if actual site conditions differ to those shown in these developer supplied documents Block and building dimensions may vary from the illustration and the details shown. For more information on the pricing and specification of this home please contact a New Homes Consultant. ABN Group Victoria has permission of the owner of the land to advertise the land as part of the price specification. The price specification of this home please contact a New duty, settlement costs, community infrastructure levies imposed or any other fees or disbursements associated with the settlement of the land. Joshua Pianta 0400 902 282 jpianta@homebuyers.com.au