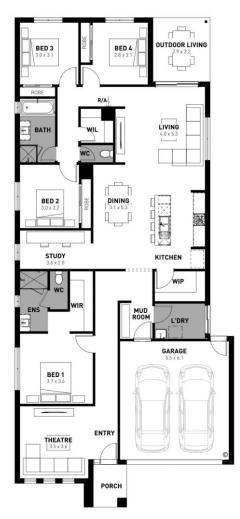

#### Lot 312 Chilula Street

- Titled land
- Fixed site costs, council costs and estate requirements
- Exposed aggregate driveway
- Emerson façade included
- Quality floor coverings throughout
- Tiled kitchen splashback
- Westinghouse stainless steel appliances, including electric induction cooktop
- Choice of matt black or chrome tapware
- Brick infills over windows
- Double glazed windows with Low E coating, window locks and weather seals
- Ducted heating to living areas and bedrooms
- 3.5kW Solar PV system
- Seven Star Energy Efficiency
- Livable Housing Design Silver Level
- Whole of Home Rating
- Bushfire Attack Level upgrades
- 25-year structural guarantee
- 12-month service warranty