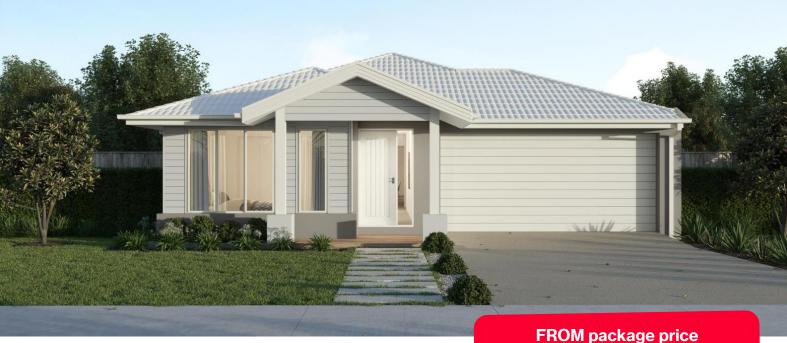

### Emu Rise Estate, Strathfieldsaye - 630m<sup>2</sup>

### Lot 6 Emu Creek Road

- Titled block
- Fixed site costs, estate and council requirements
- Exposed aggregate driveway
- Sorrento façade included
- Quality floor coverings throughout
- Tiled kitchen splashback
- Westinghouse stainless steel appliances, including electric induction cooktop
- Choice of matt black or chrome tapware
- Brick infills over windows
- Double glazed windows with Low E coating, window locks and weather seals
- Ducted heating to living areas and bedrooms
- 3.5kW Solar PV system #
- Seven Star Energy Efficiency on all orientations
- Livable Housing Design Silver Level
- Whole of Home Rating
- 25-year structural guarantee
- 12-month service warranty

"Price based on home type and floor plan shown and on builder's preferred siting. Floor plan depicts a traditional facade, modern facade shown and included in price. Image used is an artist impression for illustrative purposes only and may show decorative items not included in the price shown including path, fencing, landscaping, coach lights and furnishings. "From" pricing means that, subject to the terms of this disclaimer and any owner requested changes, the price advertised will be subject to change once fixed site costs and developer guidelines are confirmed. The price is based on an estimate and final pricing may vary if actual site conditions differ to those shown in these developer supplied documents Block and building dimensions may vary from the illustration and the details shown. For more information on the pricing and specification of this home please contact a New Homes Consultant. ABN Group Victoria has permission of the owner of the land to advertise the land as part of the price specified. The price does not include transfer duty, settlement costs, community infrastructure levies imposed or any other fees or disbursements associated with the settlement of the land. Sep-24