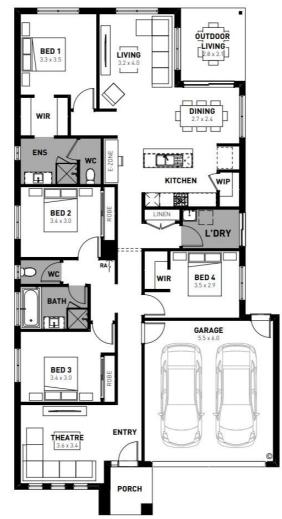

### Lot 6 Emu Creek Road

- Titled block
- Fixed site costs, estate and council requirements
- Exposed aggregate driveway
- Sorrento façade included
- Quality floor coverings throughout
- Tiled kitchen splashback
- Westinghouse stainless steel appliances, including electric induction cooktop
- Choice of matt black or chrome tapware
- Brick infills over windows
- Double glazed windows with Low E coating, window locks and weather seals
- Ducted heating to living areas and bedrooms
- 3.5kW Solar PV system #
- Seven Star Energy Efficiency on all orientations
- Livable Housing Design Silver Level
- Whole of Home Rating
- 25-year structural guarantee
- 12-month service warranty