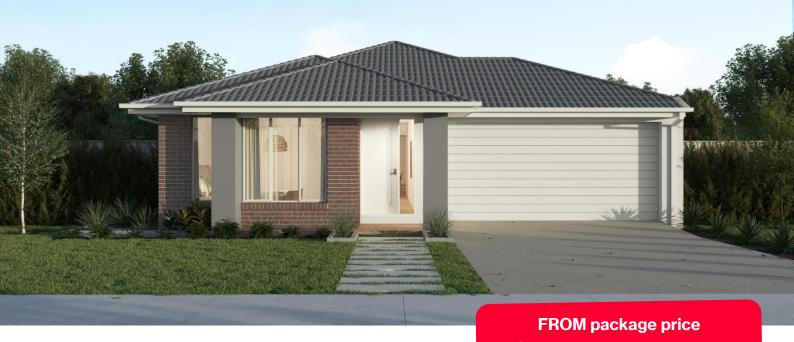

### Edison 19

### Harlowe Estate, Huntly - 493m<sup>2</sup>

#### Lot 614 Anaheim Avenue

- Titled land
- Fixed site costs, council costs and estate requirements
- Exposed aggregate driveway
- Bromleigh façade included
- Quality floor coverings throughout
- Tiled kitchen splashback
- Westinghouse stainless steel appliances, including electric induction cooktop
- Choice of matt black or chrome tapware
- Brick infills over windows
- Double glazed windows with Low E coating, window locks and weather seals
- Ducted heating to living areas and bedrooms
- 3.5kW Solar PV system
- Seven Star Energy Efficiency
- Livable Housing Design Silver Level
- Whole of Home Rating
- Bushfire Attack Level upgrades
- 25-year structural guarantee
- 12-month service warranty