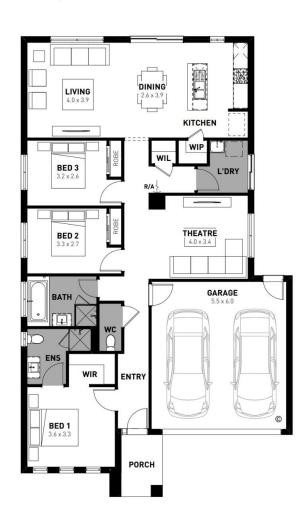

### Edison 19

### Harlowe Estate, Huntly - 493m<sup>2</sup>

#### Lot 614 Anaheim Avenue

- Titled land
- Fixed site costs, council costs and estate requirements
- Exposed aggregate driveway
- Bromleigh façade included
- Quality floor coverings throughout
- Tiled kitchen splashback
- Westinghouse stainless steel appliances, including electric induction cooktop
- Choice of matt black or chrome tapware
- Brick infills over windows
- Double glazed windows with Low E coating, window locks and weather seals
- Ducted heating to living areas and bedrooms
- 3.5kW Solar PV system
- Seven Star Energy Efficiency
- Livable Housing Design Silver Level
- Whole of Home Rating
- Bushfire Attack Level upgrades
- 25-year structural guarantee
- 12-month service warranty