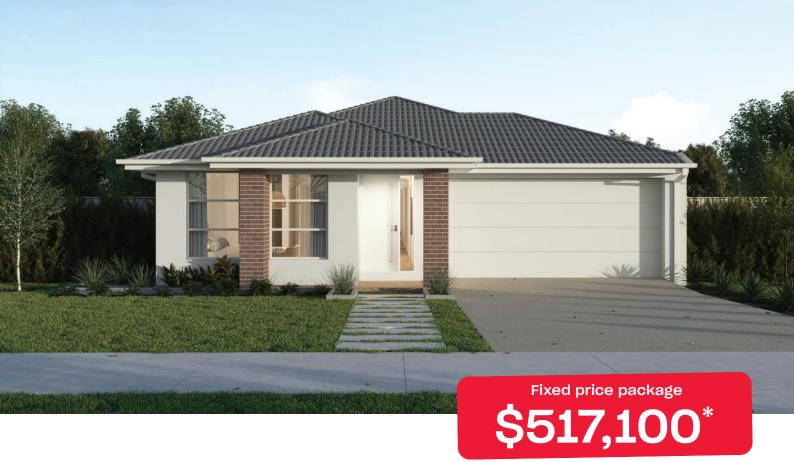

## Jasper 17

## Provenance Huntly - 350m<sup>2</sup>

## 859 Coffey Street

- # Celine facade included
- # Fixed site costs
- # 7 Star energy rating
- # Exposed aggregate driveway
- # Brick infills over windows
- # Quality floor coverings throughout
- # Low E double glazed windows and sliding doors
- # 3.5kW solar PV system
- # Westinghouse stainless steel appliances
- # Choice of matt black or chrome tapware
- # 12 month maintenance period
- # 25 year structural guarantee
- # NBN Fibre Optic Connection