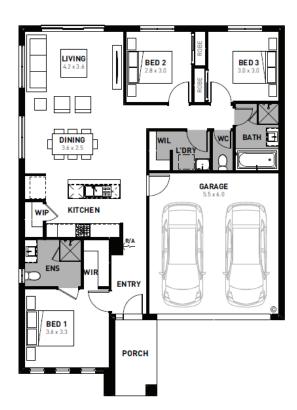

## Jasper 17

## Provenance Huntly - 350m<sup>2</sup>

## 859 Coffey Street

- # Celine facade included
- # Fixed site costs
- # 7 Star energy rating
- # Exposed aggregate driveway
- # Brick infills over windows
- # Quality floor coverings throughout
- # Low E double glazed windows and sliding doors
- # 3.5kW solar PV system
- # Westinghouse stainless steel appliances
- # Choice of matt black or chrome tapware
- # 12 month maintenance period
- # 25 year structural guarantee
- # NBN Fibre Optic Connection