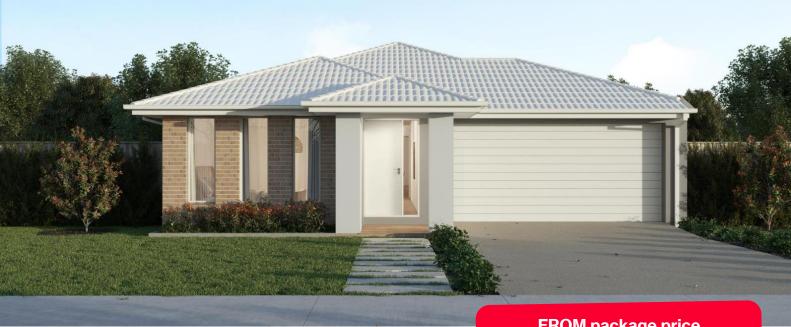

## Hunter 17

#### Provenance Estate, Huntly - 313m<sup>2</sup>

### **Lot 860 Coffey Street**

- Fixed site costs, estate and council requirements
- Exposed aggregate driveway
- Hudson façade included
- Quality floor coverings throughout
- Tiled kitchen splashback
- Westinghouse stainless steel appliances
- Choice of matt black or chrome tapware
- Brick infills over windows
- Double glazed windows with Low E coating, window locks and weather
- Ducted heating to living areas and bedrooms
- 3.5kW Solar PV system
- Seven Star Energy Efficiency on all orientations
- Livable Housing Design Silver Level
- Whole of Home Rating
- Bushfire Attack Level upgrades
- 25-year structural guarantee
- 12-month service warranty

\*Price based on home type and floor plan shown and on builder's preferred siting. Price includes \$20,000 land rebate provided from developer, valid on land settled prior to August 31\*, 2024. Floor plan depicts a traditional facade, modern facade shown and included in price. Image used is an artist impression for illustrative purposes only and may show decorative items not included in the price shown including path, fencing, landscaping, coach lights and furnishings. From' pricing means that, subject to the terms of this disclaimer and any owner requested changes, the price advertised will be subject to change once fixed site costs and developer guidelines are confirmed. The price is based on an estimate and final pricing may vary if actual site conditions differ to those shown in these developer supplied documents Block and building dimensions may vary from the illustration and the details shown. For more information on the pricing and specification of this home please contact a New Homes Consultant. ABN Group Victoria has permission of the owner of the land to advertise the land as part of the price specified. The price does not include transfer duty, settlement costs, community infrastructure levies imposed or any other fees or disbursements associated with the settlement of the land. Feb-25