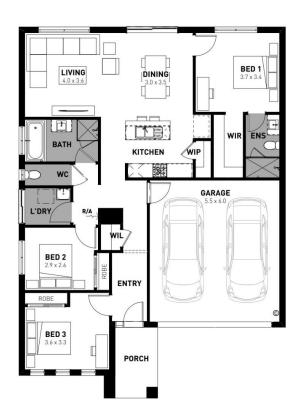

\*Price based on home type and floor plan shown and on builder's preferred siting. Price includes \$20,000 land rebate provided from developer, valid on land settled prior to August 31\*, 2024. Floor plan depicts a traditional facade, modern facade shown and included in price. Image used is an artist impression for illustrative purposes only and may show decorative items not included in the price shown including path, fencing, landscaping, coach lights and furnishings. From' pricing means that, subject to the terms of this disclaimer and any owner requested changes, the price advertised will be subject to change once fixed site costs and developer guidelines are confirmed. The price is based on an estimate and final pricing may vary if actual site conditions differ to those shown in these developer supplied documents Block and building dimensions may vary from the illustration and the details shown. For more information on the pricing and specification of this home please contact a New Homes Consultant. ABN Group Victoria has permission of the owner of the land to advertise the land as part of the price specified. The price does not include transfer duty, settlement costs, community infrastructure levies imposed or any other fees or disbursements associated with the settlement of the land. Feb-25