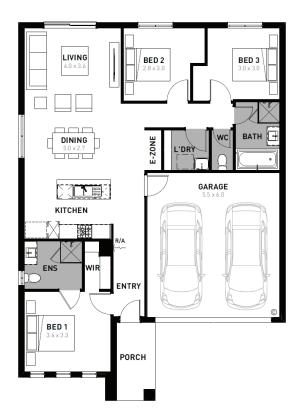

## **Essence 17**

## Evergreen Clyde - 313m<sup>2</sup>

## 947 Todra Crescent

- # Fixed site costs
- # Hudson facade included
- # 7-star energy rating
- # Quality floor coverings throughout
- # 600mm stainless steel kitchen appliances
- # Double glazed windows and sliding doors
- # 3.5K solar PV system
- # Choice of Industrial or Coastal colour scheme
- # 12 month maintenance period
- # 25 year structural guarantee
- # NBN Connection
- # Recycled Water connection
- # 450mm eaves to front facade