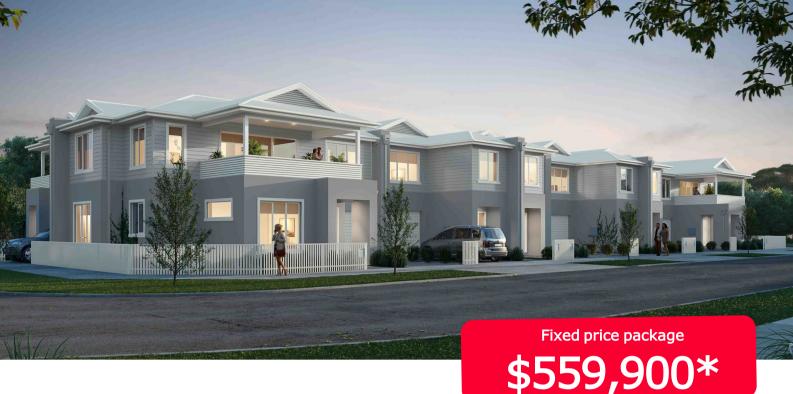

## 3336 Pinocchio Lane - 142m2

- Complete turnkey inclusions
- 100% fixed site costs and pricing
- Heating and cooling included
- Quality floor coverings throughout
- Stylish blinds and flyscreens
- Westinghouse stainless steel appliances
- 20mm crystalline silica-free benchtops
- Smart control garage door with camera and app security
- Front and rear landscaping
- Exposed aggregate driveway
- Recycled water connection
- Opticomm connection
- 25 year structural guarantee
- 12 month service warranty