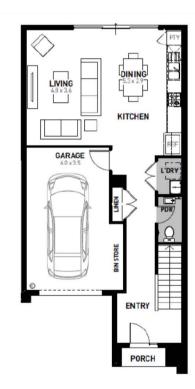

## **Unity Terrace 19**

**=**3 ← 2.5 ← 1

BED 3 BED 2 STUDY

Ground floor

First floor