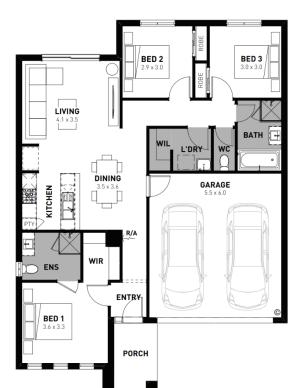

## Eastleigh Cranbourne East - 313m<sup>2</sup> 211 Bosc Street

- # Elmer facade included
- # Fixed site costs
- # 7 Star energy rating
- # Exposed aggregate driveway
- # Brick infills over windows
- # Quality floor coverings throughout
- # Low E double glazed windows and sliding doors
- # 3.5kW solar PV system
- # Westinghouse stainless steel appliances
- # Choice of matt black or chrome tapware
- # 12 month maintenance period
- # 25 year structural guarantee
- # NBN Fibre Optic Connection

Price based on home type and floor plan shown and on builder's preferred siting. Floor plan depicts a traditional facade, modern facade shown and included in price. Image used is an artist impression for illustrative purposes only and may show decorative items not included in the price shown including path, fencing, landscaping, coach lights and furnishings. Fixed pricing means that, subject to the terms of this disclaimer and any owner requested changes, the price advertised will be the price contained in the building contract entered into and this price will not change other than in accordance with the building contract. The price is based on developer supplied engineering plans and plans of subdivision and final pricing may vary if actual site conditions differ to those shown in these developer supplied documents Block and building dimensions may vary from the illustration and the details shown. For more information on the pricing and specification of this home please contact a New Homes Consultant. ABN Group Vitotrain has permission of the owner of the land to advertise the land as part of the price specification. The price specification of this home please contact a New duty, settlement costs, community infrastructure levies imposed or any other fees or disbursements associated with the settlement of the land. Bradley Alba 0401 222 506 bradley@homebuyers.com.au