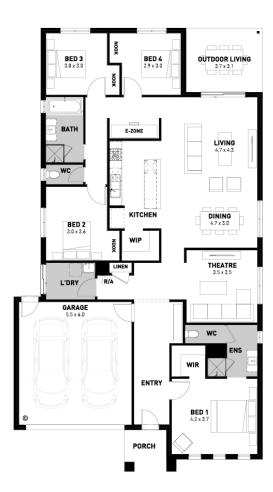

## **37 Arapiles Drive**

- Sidney façade included
- 7-star energy rating
- Quality floor coverings throughout
- 600mm stainless steel kitchen appliances
- Double glazed windows and sliding
- 3.5K solar PV system
- Choice of Industrial or Coastal colour scheme
- 12 month maintenance period
- 25 year structural guarantee