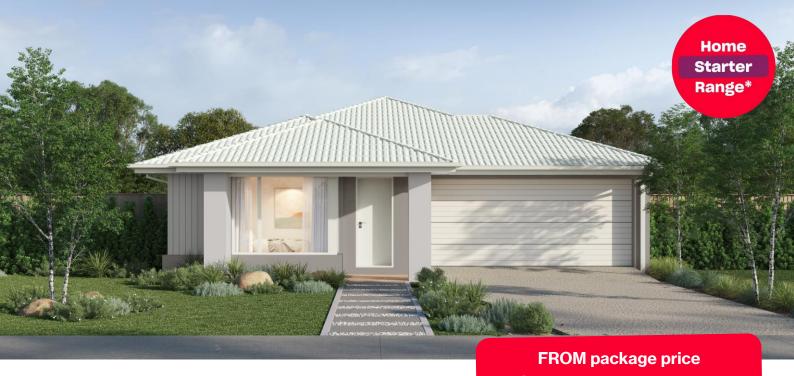

## **37 Arapiles Drive**

- Sidney façade included
- 7-star energy rating
- Quality floor coverings throughout
- 600mm stainless steel kitchen appliances
- Double glazed windows and sliding
- 3.5K solar PV system
- Choice of Industrial or Coastal colour scheme
- 12 month maintenance period
- 25 year structural guarantee