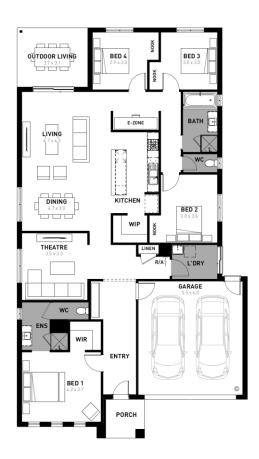

## No. 50 Telluride Drive

- Sidney façade included
- 7-star energy rating
- Quality floor coverings throughout
- 600mm stainless steel kitchen appliances
- Double glazed windows and sliding
- 3.5K solar PV system
- Choice of Industrial or Coastal colour scheme
- 12 month maintenance period
- 25 year structural guarantee
- NBN fibre optic pack
- 2000L Water Tank
- 2040 Vinyl Robes with hanging rails to Bed2, Bed3 & Bed4
- **Exposed Aggregate Driveway**
- Home Starter Range of Premium Inclusions