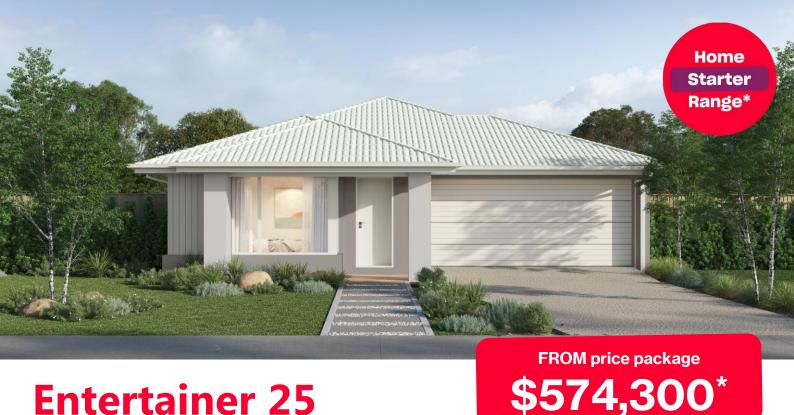

## **Entertainer 25**

## Winterfield, Winter Valley - 572m<sup>2</sup>

## No. 50 Telluride Drive

- Sidney façade included
- 7-star energy rating
- Quality floor coverings throughout
- 600mm stainless steel kitchen appliances
- Double glazed windows and sliding
- 3.5K solar PV system
- Choice of Industrial or Coastal colour scheme
- 12 month maintenance period
- 25 year structural guarantee
- NBN fibre optic pack
- 2000L Water Tank
- 2040 Vinyl Robes with hanging rails to Bed2, Bed3 & Bed4
- **Exposed Aggregate Driveway**
- Home Starter Range of Premium Inclusions