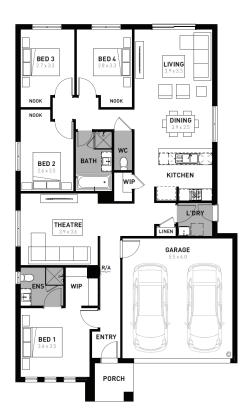

## Abode 20

## Wollert Rise Wollert - 350m<sup>2</sup>

## 1005 Coollegrean Road

- # Fixed site costs
- # Hudson facade included
- # 7-star energy rating
- # Quality floor coverings throughout
- # 600mm stainless steel kitchen appliances
- # Double glazed windows and sliding doors
- # 3.5K solar PV system
- # Choice of Industrial or Coastal colour scheme
- # 12 month maintenance period
- # 25 year structural guarantee
- # NBN Connection
- # Recycled Water Connection
- # 450mm Eaves to Facade