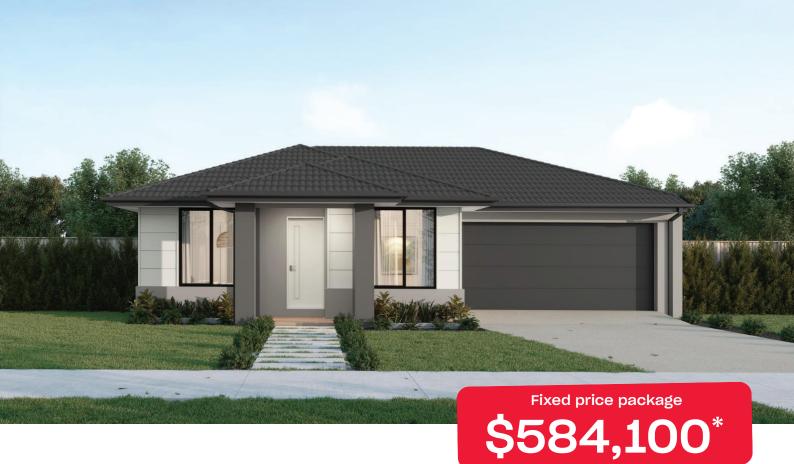

## Byron 14

## Riverfield Clyde - 235m<sup>2</sup>

## 3127 Grevillea Grove

- # Soul facade included
- # Fixed site costs
- # 7 Star energy rating
- # Exposed aggregate driveway
- # Brick infills over windows
- # Quality floor coverings throughout
- # Low E double glazed windows and sliding doors
- # 3.5kW solar PV system
- # 2550mm ceiling height to ground floor
- # Westinghouse stainless steel appliances
- # Choice of matt black or chrome tapware
- # 12 month maintenance period
- # 25 year structural guarantee
- # Opticomm Connection
- # Recycled Water Connection

Price based on home type and floor plan shown and on builder's preferred siting. Floor plan depicts a traditional facade, modern facade shown and included in price. Image used is an artist impression for illustrative purposes only and may show decorative items not included in the price shown including path, fencing, landscaping, coach lights and furnishings. Fixed pricing means that, subject to the terms of this disclaimer and any owner requested changes, the price advertised will be the price contained in the building contract entered into and this price will not change other than in accordance with the building contract. The price is based on developer supplied engineering plans and plans of subdivision and final pricing may vary if actual site conditions differ to those shown in these developer supplied documents Block and building dimensions may vary from the illustration and the details shown. For more information or the pricing and specification of this home please contact a New Homes Consultant. ABN Group Victoria has permission of the owner of the land to advertise the land as part of the price specified. The price does not include transfer duty, settlement costs, community infrastructure levies imposed or any other fees or disbursements associated with the settlement of the land.