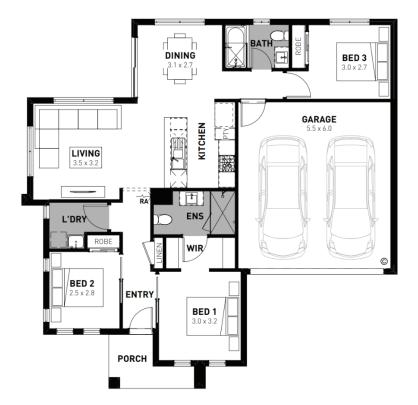

## Byron 14

## Riverfield Clyde - 235m<sup>2</sup>

## 3127 Grevillea Grove

- # Soul facade included
- # Fixed site costs
- # 7 Star energy rating
- # Exposed aggregate driveway
- # Brick infills over windows
- # Quality floor coverings throughout
- # Low E double glazed windows and sliding doors
- # 3.5kW solar PV system
- # 2550mm ceiling height to ground floor
- # Westinghouse stainless steel appliances
- # Choice of matt black or chrome tapware
- # 12 month maintenance period
- # 25 year structural guarantee
- # Opticomm Connection
- # Recycled Water Connection