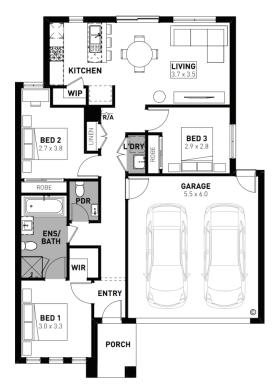

## Levi 14



## Fixed price package \$594,600\*

## Highlands Mickleham - 257m<sup>2</sup>

## 45131 Aquamarine Drive

- # Elmer facade included
- # Fixed site costs
- # 7 Star energy rating
- # Exposed aggregate driveway
- # Brick infills over windows
- # Quality floor coverings throughout
- # Low E double glazed windows and sliding doors
- # 3.5kW solar PV system
- # Westinghouse stainless steel appliances
- # Choice of matt black or chrome tapware
- # 12 month maintenance period
- # 25 year structural guarantee
- # National Broadband Network Connection
- # Recycled Water connection



Price based on home type and floor plan shown and on builder's preferred siting. Floor plan depicts a traditional facade, modern facade shown and included in price. Image used is an artist impression for illustrative