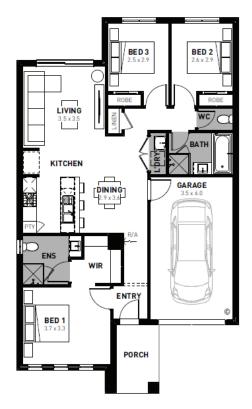

## Piper 14

## Fixed price package \$589,000\*

## Highlands Mickleham - 257m<sup>2</sup>

## 45132 Aquamarine Drive

- # Bromleigh facade included
- # Fixed site costs
- # 7 Star energy rating
- # Exposed aggregate driveway
- # Brick infills over windows
- # Quality floor coverings throughout
- # Low E double glazed windows and sliding doors
- # 3.5kW solar PV system
- # Westinghouse stainless steel appliances
- # Choice of matt black or chrome tapware
- # 12 month maintenance period
- # 25 year structural guarantee
- # National Broadband Network Connection
- # Recycled Water connection

Price based on home type and floor plan shown and on builder's preferred siting. Floor plan depicts a traditional facade, modern facade shown and included in price. Image used is an artist impression for illustrative purposes only and may show decorative items not included in the price shown including path, fencing, landscaping, coach lights and furnishings. Fixed pricing means that, subject to the terms of this disclaimer and any owner requested changes, the price advertised will be the price contained in the building contract entered into and this price will not change other than in accordance with the building contract. The price is based on developer supplied engineering plans and plans of subdivision and final pricing may vary if actual site conditions differ to those shown in these developer supplied documents Block and building dimensions may vary from the illustration and the details shown. For more information on the pricing and specification of this home please contact a New Homes Consultant. ABN Group Vitotrain has permission of the owner of the land to advertise the land as part of the price specification. The price specification of this home please contact a New duty, settlement costs, community infrastructure levies imposed or any other fees or disbursements associated with the settlement of the land. Homebuyers Centre 131 751 info.vic@homebuyers.com.au