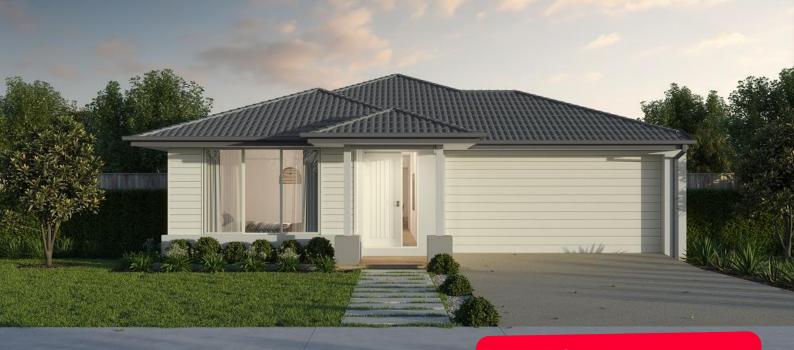

## Harvey 23

# FROM package price \$647,740\*

### Platinum Rise Estate, Drouin – 666m<sup>2</sup> Lot 804 Palladium Boulevard

- # 7 Star energy rating
- # Exposed aggregate driveway
- # Prescott façade included
- # Quality floor coverings throughout
- # Low E double glazed windows and sliding doors
- # 3.5kW solar PV system
- # Tiled kitchen splashback
- # Westinghouse stainless steel appliances
- # Choice of matt black or chrome tapware
- # Brick infills over windows
- # 25 year structural guarantee
- # 12 month service warranty

\*Price based on home type and floor plan shown and on builder's preferred siting. Floor plan depicts a traditional facade, modern facade shown and included in price. Image used is an artist impression for illustrative purposes only and may show decorative items not included in the price shown including path, fencing, landscaping, coach lights and furnishings. "From" pricing means that, subject to the terms of this disclaimer and any owner requested changes, the price advertised will be subject to change once fixed site costs and developer guidelines are confirmed. The price is based on an estimate and final pricing may vary if actual site conditions differ to those shown in these developer supplied documents Block and building dimensions may vary from the illustration and the details shown. For more information on the pricing and specification of this home please contact a New Homes Consultant. ABN Group Victoria has permission of the owner of the land to advertise the land as part of the price specified. The price does not include transfer duty, settlement costs, community infrastructure levies imposed or any other fees or disbursements associated with the settlement of the land. Mar-25