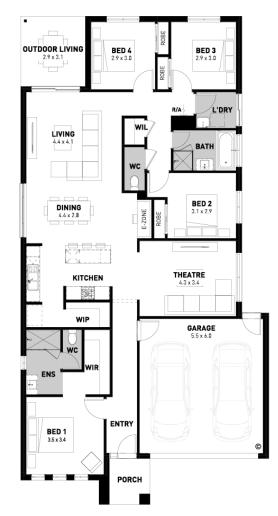

## Harvey 23

### **□**4 **□**2 **□**2

# FROM package price \$647,740\*

### Platinum Rise Estate, Drouin – 666m<sup>2</sup> Lot 804 Palladium Boulevard

- # 7 Star energy rating
- # Exposed aggregate driveway
- # Prescott façade included
- # Quality floor coverings throughout
- # Low E double glazed windows and sliding doors
- # 3.5kW solar PV system
- # Tiled kitchen splashback
- # Westinghouse stainless steel appliances
- # Choice of matt black or chrome tapware
- # Brick infills over windows
- # 25 year structural guarantee
- # 12 month service warranty