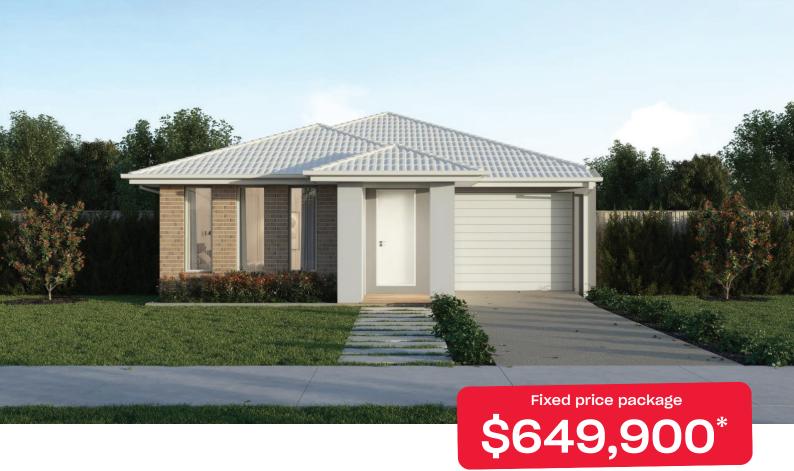

## Haven 19

## Lara Lakes Lara - 426m<sup>2</sup>

## 619 Sparrowhawk Avenue

- # Hudson facade included
- # Fixed site costs
- # 7 Star energy rating
- # Exposed aggregate driveway
- # Brick infills over windows
- # Quality floor coverings throughout
- # Low E double glazed windows and sliding doors
- # 3.5kW solar PV system
- # Westinghouse stainless steel appliances
- # Choice of matt black or chrome tapware
- # 12 month maintenance period
- # 25 year structural guarantee
- # Opticomm Fibre Optic Connection

Price based on home type and floor plan shown and on builder's preferred siting. Floor plan depicts a traditional facade, modern facade shown and included in price Image used is an artist impression for illustrative purposes only and may show decorative items included in the price shown including path, fencing, landscaping coach lights and furnishings. Fixed pricing means that, subject to the terms of this disclaimer and any owner requested changes, the price advertised will be the price contained in the building contract. The price is based on developer supplied engineering plans and plans of subdivision and final pricing may vary if actual site conditions differ to those shown in these developer supplied engineering plans and plans of subdivision and final pricing may vary if actual site conditions differ to those shown in these developer supplied documents Block and building dimensions may vary from the illustration and the details shown. For more information on the pricing and specification of this home please contact a New Homes Consultant. ABN Group Victoria has permission of the owner of the land to advertise the land as part of the price specified. The price does not include transfer duty, settlement costs, community infrastructure levies imposed or any other fees or disbursements associated with the settlement of the land.