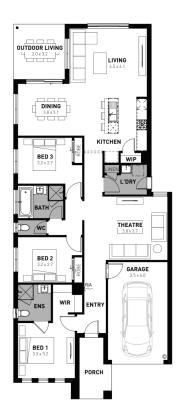

## Haven 19

## Lara Lakes Lara - 426m<sup>2</sup>

Price based on home type and floor plan shown and on builder's preferred siting. Floor plan depicts a traditional facade, modern facade shown and included in price Image used is an artist impression for illustrative purposes only and may show decorative items included in the price shown including path, fencing, landscaping coach lights and furnishings. Fixed pricing means that, subject to the terms of this disclaimer and any owner requested changes, the price advertised will be the price contained in the building contract. The price is based on developer supplied engineering plans and plans of subdivision and final pricing may vary if actual site conditions differ to those shown in these developer supplied engineering plans and plans of subdivision and final pricing may vary if actual site conditions differ to those shown in these developer supplied documents Block and building dimensions may vary from the illustration and the details shown. For more information on the pricing and specification of this home please contact a New Homes Consultant. ABN Group Victoria has permission of the owner of the land to advertise the land as part of the price specified. The price does not include transfer duty, settlement costs, community infrastructure levies imposed or any other fees or disbursements associated with the settlement of the land.