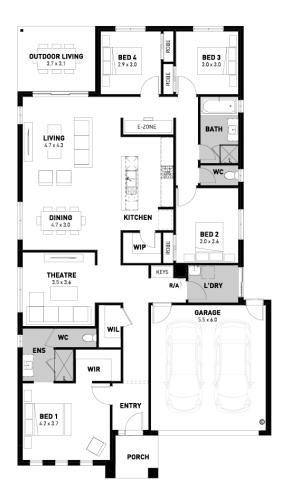

# Lawson 25

#### Lillifield Estate, Warragul – 548m<sup>2</sup> Lot 128 Bell Heather Boulevard

- # 7 Star energy rating
- # Exposed aggregate driveway
- # Kensington façade included
- # Quality floor coverings throughout
- # Low E double glazed windows and sliding doors
- # 3.5kW solar PV system
- # Tiled kitchen splashback
- # Westinghouse stainless steel appliances
- # Choice of matt black or chrome tapware
- # Brick infills over windows
- # Bushfire provision
- # Metal roof with whirlybird
- # 25 year structural guarantee
- # 12 month service warranty