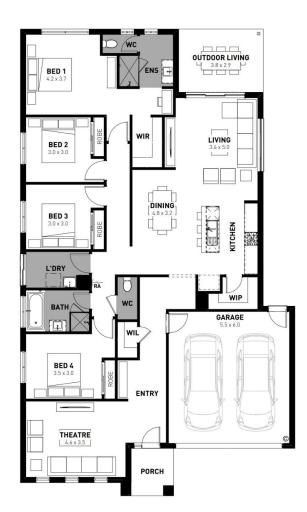

## Winton 25

## Imagine Estate, Strathfieldsaye - 540m<sup>2</sup>

## Lot 1636 Serene Drive

- Fixed site costs, estate and council requirements
- Exposed aggregate driveway
- Sidney façade included
- Quality floor coverings throughout
- Tiled kitchen splashback
- Westinghouse stainless steel appliances
- Choice of matt black or chrome tapware
- Brick infills over windows
- Double glazed windows with Low E coating, window locks and weather
- Ducted heating to living areas and bedrooms
- 3.5kW Solar PV system
- Seven Star Energy Efficiency on all orientations
- Livable Housing Design Silver Level
- Whole of Home Rating
- Bushfire Attack Level upgrades
- 25-year structural guarantee
- 12-month service warranty