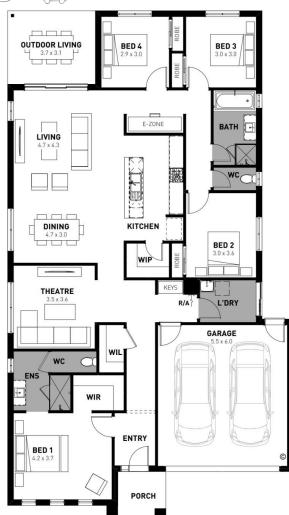

## Lawson 25

### Lot 1640 Tranguil Street

- Fixed site costs, estate and council requirements
- Exposed aggregate driveway
- Moda façade included
- Quality floor coverings throughout
- Tiled kitchen splashback
- Westinghouse stainless steel appliances
- Choice of matt black or chrome tapware
- Brick infills over windows
- Double glazed windows with Low E coating, window locks and weather seals
- Ducted heating to living areas and bedrooms
- 3.5kW Solar PV system
- Seven Star Energy Efficiency on all orientations
- Livable Housing Design Silver Level
- Whole of Home Rating on all floorplans
- Bushfire Attack Level upgrades
- 25-year structural guarantee
- 12-month service warranty