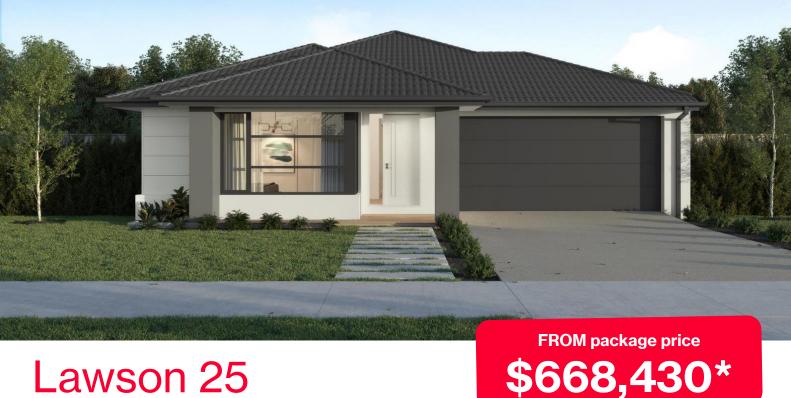

## Lawson 25

### Lot 1640 Tranguil Street

- Fixed site costs, estate and council requirements
- Exposed aggregate driveway
- Moda façade included
- Quality floor coverings throughout
- Tiled kitchen splashback
- Westinghouse stainless steel appliances
- Choice of matt black or chrome tapware
- Brick infills over windows
- Double glazed windows with Low E coating, window locks and weather seals
- Ducted heating to living areas and bedrooms
- 3.5kW Solar PV system
- Seven Star Energy Efficiency on all orientations
- Livable Housing Design Silver Level
- Whole of Home Rating on all floorplans
- Bushfire Attack Level upgrades
- 25-year structural guarantee
- 12-month service warranty