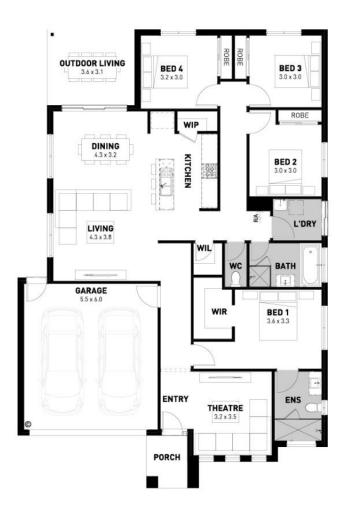

## **Lot 29 Hickory Court**

- Fixed site costs, estate and council requirements
- Exposed aggregate driveway
- Prescott façade included
- Quality floor coverings throughout
- Tiled kitchen splashback
- Westinghouse stainless steel appliances
- Choice of matt black or chrome tapware
- Brick infills over windows
- Double glazed windows with Low E coating, window locks and weather seals
- Ducted heating to living areas and bedrooms
- 3.5kW Solar PV system
- Seven Star Energy Efficiency on all orientations
- **Bushfire Attack Level Requirements**
- Livable Housing Design Silver Level
- Whole of Home Rating
- 25-year structural guarantee
- 12-month service warranty

"Price based on home type and floor plan shown and on builder's preferred siting. Floor plan depicts a traditional facade, modern facade shown and included in price. Image used is an artist impression for illustrative purposes only and may show decorative items not included in the price shown including path, fencing, landscaping, coach lights and furnishings. "From" pricing means that, subject to the terms of this disclaimer and any owner requested changes, the price advertised will be subject to change once fixed site costs and developer guidelines are confirmed. The price is based on an estimate and final pricing may vary if actual site conditions differ to those shown in these developer supplied documents Block and building dimensions may vary from the illustration and the details shown. For more information on the pricing and specification of this home please contact a New Homes Consultant. ABN Group Victoria has permission of the owner of the land to advertise the land as part of the price specified. The price does not include transfer duty, settlement costs, community infrastructure levies imposed or any other fees or disbursements associated with the settlement of the land. Mar-25