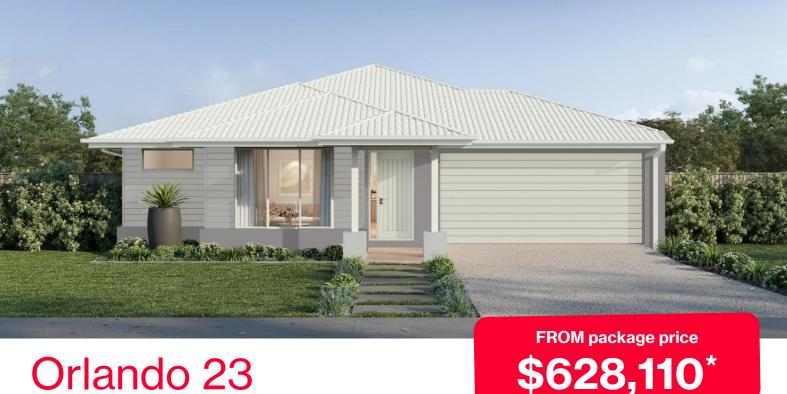

## Orlando 23

## Forest Ridge Estate, Strathfieldsaye – 600m<sup>2</sup>

## **Lot 29 Hickory Court**

- Fixed site costs, estate and council requirements
- Exposed aggregate driveway
- Prescott façade included
- Quality floor coverings throughout
- Tiled kitchen splashback
- Westinghouse stainless steel appliances
- Choice of matt black or chrome tapware
- Brick infills over windows
- Double glazed windows with Low E coating, window locks and weather seals
- Ducted heating to living areas and bedrooms
- 3.5kW Solar PV system
- Seven Star Energy Efficiency on all orientations
- **Bushfire Attack Level Requirements**
- Livable Housing Design Silver Level
- Whole of Home Rating
- 25-year structural guarantee
- 12-month service warranty