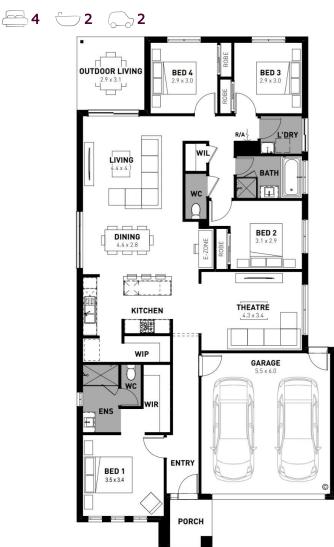

## Bartels Run Estate, Jackass Flat – 448m<sup>2</sup> Lot 5 Platero Boulevard

- # Titled land
- # Fixed site costs, council costs and estate requirements
- # Exposed aggregate driveway
- # Celine façade included
- # Quality floor coverings throughout
- # Tiled kitchen splashback
- # Westinghouse stainless steel appliances
- # Choice of matt black or chrome tapware
- # Brick infills over windows
- # Double glazed windows with Low E coating, window locks and weather seals
- # Ducted heating to living areas and bedrooms
- # 3.5kW Solar PV system
- # Seven Star Energy Efficiency on all orientations
- # Livable Housing Design Silver Level
- # Whole of Home Rating
- # Bushfire Attack Level upgrades
- # Recycled water connection
- # 25-year structural guarantee
- # 12-month service warranty