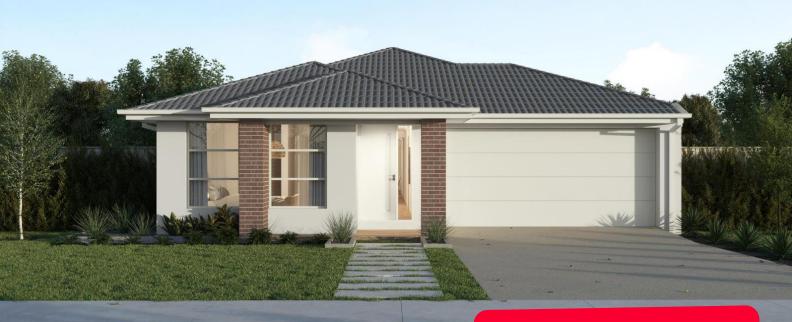

## Bartels Run Estate, Jackass Flat – 448m<sup>2</sup> Lot 5 Platero Boulevard

- # Titled land
- # Fixed site costs, council costs and estate requirements
- # Exposed aggregate driveway
- # Celine façade included
- # Quality floor coverings throughout
- # Tiled kitchen splashback
- # Westinghouse stainless steel appliances
- # Choice of matt black or chrome tapware
- # Brick infills over windows
- # Double glazed windows with Low E coating, window locks and weather seals
- # Ducted heating to living areas and bedrooms
- # 3.5kW Solar PV system
- # Seven Star Energy Efficiency on all orientations
- # Livable Housing Design Silver Level
- # Whole of Home Rating
- # Bushfire Attack Level upgrades
- # Recycled water connection
- # 25-year structural guarantee
- # 12-month service warranty