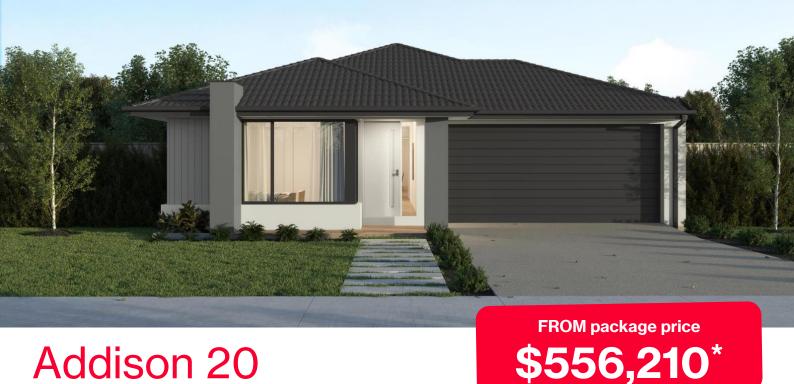

## Addison 20

## Viewpoint Estate, Huntly-507m<sup>2</sup>

### **Lot 729 Pederson Drive**

- Fixed site costs, council costs and estate requirements
- Exposed aggregate driveway
- Sidney façade included
- Quality floor coverings throughout
- Tiled kitchen splashback
- Westinghouse stainless steel appliances
- Choice of matt black or chrome tapware
- Brick infills over windows
- Double glazed windows with Low E coating, window locks and weather seals
- Ducted heating to living areas and bedrooms
- 3.5kW Solar PV system
- Seven Star Energy Efficiency on all orientations
- Livable Housing Design Silver Level
- Whole of Home Rating
- Bushfire Attack Level upgrades
- Water Tank
- 25-year structural guarantee
- 12-month service warranty