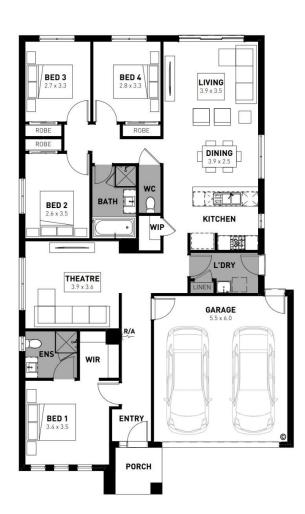

## Addison 20

### **Lot 729 Pederson Drive**

- Fixed site costs, council costs and estate requirements
- Exposed aggregate driveway
- Sidney façade included
- Quality floor coverings throughout
- Tiled kitchen splashback
- Westinghouse stainless steel appliances
- Choice of matt black or chrome tapware
- Brick infills over windows
- Double glazed windows with Low E coating, window locks and weather seals
- Ducted heating to living areas and bedrooms
- 3.5kW Solar PV system
- Seven Star Energy Efficiency on all orientations
- Livable Housing Design Silver Level
- Whole of Home Rating
- Bushfire Attack Level upgrades
- Water Tank
- 25-year structural guarantee
- 12-month service warranty