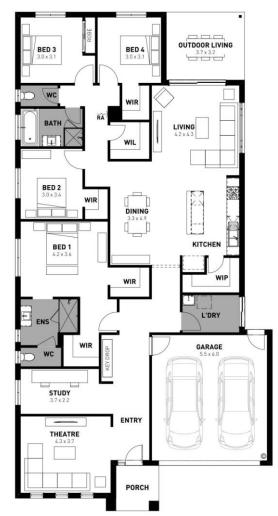

### Windsor 28

#### **Lot 817 Delawarr Parade**

- Fixed site costs, estate and council requirements
- Exposed aggregate driveway
- Royal façade included
- Quality floor coverings throughout
- Tiled kitchen splashback
- Westinghouse stainless steel appliances
- Choice of matt black or chrome tapware
- Brick infills over windows
- Double glazed windows with Low E coating, window locks and weather
- Ducted heating to living areas and bedrooms
- 3.5kW Solar PV system
- Seven Star Energy Efficiency on all orientations
- Livable Housing Design Silver Level
- Whole of Home Rating
- Bushfire Attack Level upgrades
- 25-year structural guarantee
- 12-month service warranty