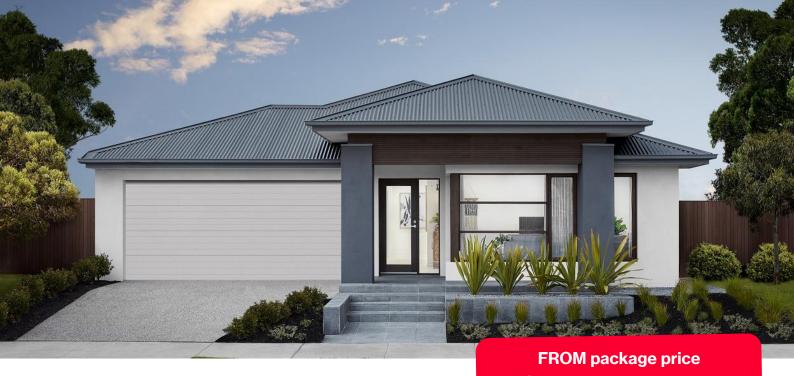

### Windsor 28

#### **Lot 817 Delawarr Parade**

- Fixed site costs, estate and council requirements
- Exposed aggregate driveway
- Royal façade included
- Quality floor coverings throughout
- Tiled kitchen splashback
- Westinghouse stainless steel appliances
- Choice of matt black or chrome tapware
- Brick infills over windows
- Double glazed windows with Low E coating, window locks and weather
- Ducted heating to living areas and bedrooms
- 3.5kW Solar PV system
- Seven Star Energy Efficiency on all orientations
- Livable Housing Design Silver Level
- Whole of Home Rating
- Bushfire Attack Level upgrades
- 25-year structural guarantee
- 12-month service warranty