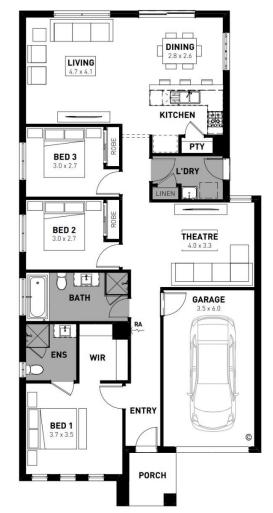

## Vogue 17

### **⊟**3 **∪**2 **□**1

"Price based on home type and floor plan shown and on builder's preferred siting. Price includes \$20,000 land rebate provided from developer, valid on land settled prior to August 31<sup>4</sup>, 2024. Floor plan depicts a traditional facade, modern facade shown and included in price. Image used is an artist impression for illustrative purposes only and may show decorative items not included in the price shown including path, fencing, landscaping, coach lights and furnishings. "From" pricing means that, subject to the terms of this disclaimer and any owner requested changes, the price advertised will be subject to change once fixed site costs and developer guidelines are confirmed. The price is based on an estimate and final pricing may vary if actual site conditions differ to those shown in these developer supplied documents Block and building dimensions may vary from the illustration and the details shown. For more information on the pricing and specification of this home please contact a New Homes Consultant. ABN Group Victoria has permission of the owner of the land to advertise the land as part of the price does not include transfer duty, settlement costs, community infrastructure levies imposed or any other fees or disbursements associated with the settlement of the land. Mar-25

### Provenance Estate, Huntly – 315m<sup>2</sup> Lot 824 Delawarr Parade

- # Titled land
- # Fixed site costs, estate and council requirements
- # Exposed aggregate driveway
- # Celine façade included
- # Quality floor coverings throughout
- # Tiled kitchen splashback
- # Westinghouse stainless steel appliances
- # Choice of matt black or chrome tapware
- # Brick infills over windows
- # Double glazed windows with Low E coating, window locks and weather seals
- # Ducted heating to living areas and bedrooms
- # 3.5kW Solar PV system
- # Seven Star Energy Efficiency on all orientations
- # Livable Housing Design Silver Level
- # Whole of Home Rating on all floorplans
- # Bushfire Attack Level upgrades
- # 25-year structural guarantee
- # 12-month service warranty