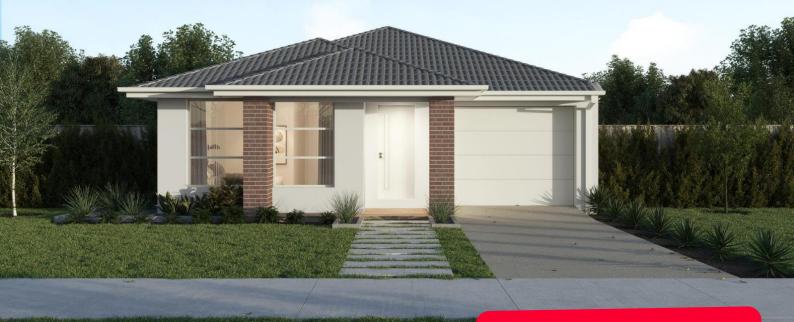

## Vogue 17

### Provenance Estate, Huntly – 315m<sup>2</sup> Lot 824 Delawarr Parade

- # Titled land
- # Fixed site costs, estate and council requirements
- # Exposed aggregate driveway
- # Celine façade included
- # Quality floor coverings throughout
- # Tiled kitchen splashback
- # Westinghouse stainless steel appliances
- # Choice of matt black or chrome tapware
- # Brick infills over windows
- # Double glazed windows with Low E coating, window locks and weather seals
- # Ducted heating to living areas and bedrooms
- # 3.5kW Solar PV system
- # Seven Star Energy Efficiency on all orientations
- # Livable Housing Design Silver Level
- # Whole of Home Rating on all floorplans
- # Bushfire Attack Level upgrades
- # 25-year structural guarantee
- # 12-month service warranty