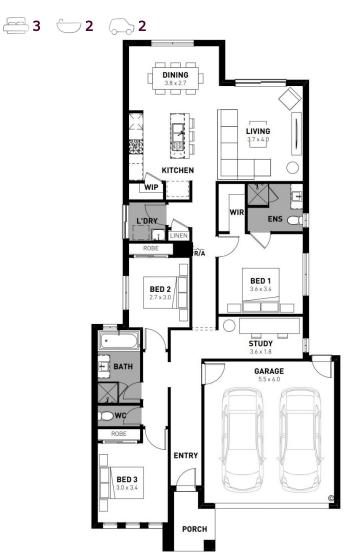

## Provenance Estate, Huntly – 315m<sup>2</sup> Lot 837 Garrett Street

- # Titled land
- # Fixed site costs, estate and council requirements
- # Exposed aggregate driveway
- # Bromleigh façade included
- # Quality floor coverings throughout
- # Tiled kitchen splashback
- # Westinghouse stainless steel appliances
- # Choice of matt black or chrome tapware
- # Brick infills over windows
- # Double glazed windows with Low E coating, window locks and weather seals
- # Ducted heating to living areas and bedrooms
- # 3.5kW Solar PV system
- # Seven Star Energy Efficiency on all orientations
- # Livable Housing Design Silver Level
- # Whole of Home Rating on all floorplans
- # Bushfire Attack Level upgrades
- # 25-year structural guarantee
- # 12-month service warranty