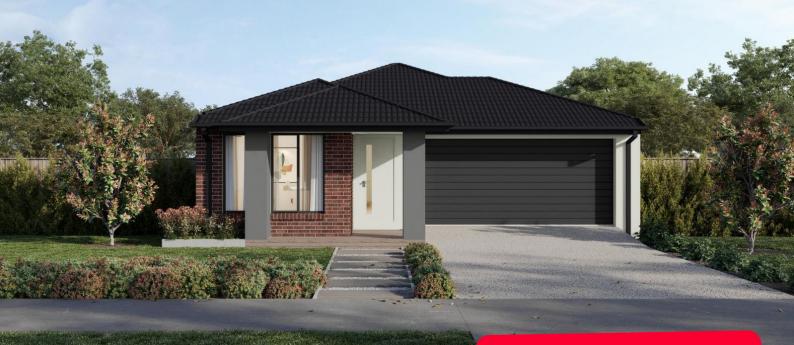

## Provenance Estate, Huntly – 315m<sup>2</sup> Lot 837 Garrett Street

- # Titled land
- # Fixed site costs, estate and council requirements
- # Exposed aggregate driveway
- # Bromleigh façade included
- # Quality floor coverings throughout
- # Tiled kitchen splashback
- # Westinghouse stainless steel appliances
- # Choice of matt black or chrome tapware
- # Brick infills over windows
- # Double glazed windows with Low E coating, window locks and weather seals
- # Ducted heating to living areas and bedrooms
- # 3.5kW Solar PV system
- # Seven Star Energy Efficiency on all orientations
- # Livable Housing Design Silver Level
- # Whole of Home Rating on all floorplans
- # Bushfire Attack Level upgrades
- # 25-year structural guarantee
- # 12-month service warranty