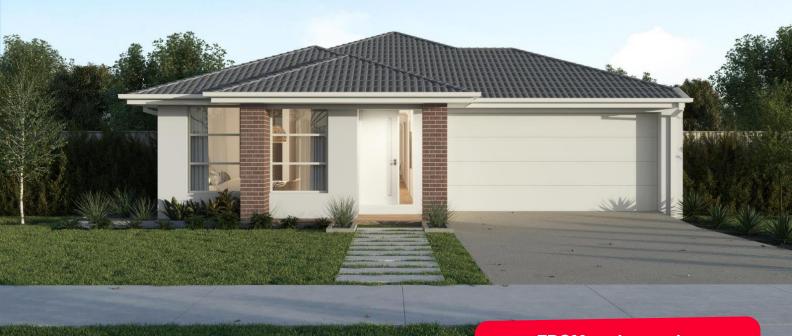

## Harvey 20

### Provenance Estate, Huntly – 312m<sup>2</sup> Lot 860 Coffey Street

- # Titled land
- # Fixed site costs, estate and council requirements
- # Exposed aggregate driveway
- # Celine façade included
- # Quality floor coverings throughout
- # Tiled kitchen splashback
- # Westinghouse stainless steel appliances
- # Choice of matt black or chrome tapware
- # Brick infills over windows
- # Double glazed windows with Low E coating, window locks and weather seals
- # Ducted heating to living areas and bedrooms
- # 3.5kW Solar PV system
- # Seven Star Energy Efficiency on all orientations
- # Livable Housing Design Silver Level
- # Whole of Home Rating on all floorplans
- # Bushfire Attack Level upgrades
- # 25-year structural guarantee
- # 12-month service warranty