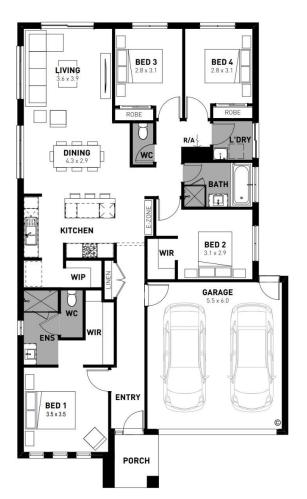

## Harvey 20

### Provenance Estate, Huntly – 312m<sup>2</sup> Lot 860 Coffey Street

- # Titled land
- # Fixed site costs, estate and council requirements
- # Exposed aggregate driveway
- # Celine façade included
- # Quality floor coverings throughout
- # Tiled kitchen splashback
- # Westinghouse stainless steel appliances
- # Choice of matt black or chrome tapware
- # Brick infills over windows
- # Double glazed windows with Low E coating, window locks and weather seals
- # Ducted heating to living areas and bedrooms
- # 3.5kW Solar PV system
- # Seven Star Energy Efficiency on all orientations
- # Livable Housing Design Silver Level
- # Whole of Home Rating on all floorplans
- # Bushfire Attack Level upgrades
- # 25-year structural guarantee
- # 12-month service warranty