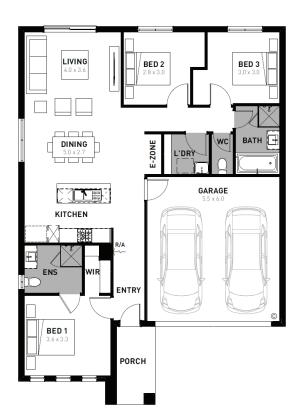

## **Essence 17**

## Lyndarum North Wollert - 375m<sup>2</sup>

## 1902 Dartmouth Road

- # Fixed site costs
- # Hudson facade included
- # 7-star energy rating
- # Quality floor coverings throughout
- # 600mm stainless steel kitchen appliances
- # Double glazed windows and sliding doors
- # 3.5K solar PV system
- # Choice of Industrial or Coastal colour scheme
- # 12 month maintenance period
- # 25 year structural guarantee
- # NBN Fibre Optic Connection
- # Recycled Water Connection
- # 2550mm High Ceiling