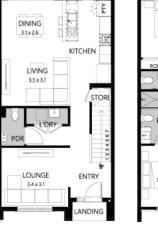

## Octave 18

Ground Floor

First Floor

## Minta Estate, Berwick Lot 2933 Bondi Walk —159m2

- Complete turnkey inclusions
- 100% fixed site costs and pricing
- Heating and cooling included
- Quality floor coverings throughout
- Westinghouse stainless steel appliances
- 20mm crystalline silica free kitchen benchtops
- Smart control garage door with camera and app security
- Front and rear landscaping
- Exposed aggregate driveway
- Recycled water connection
- Opticomm connection
- 25 year structural guarantee
- 12 month service warranty