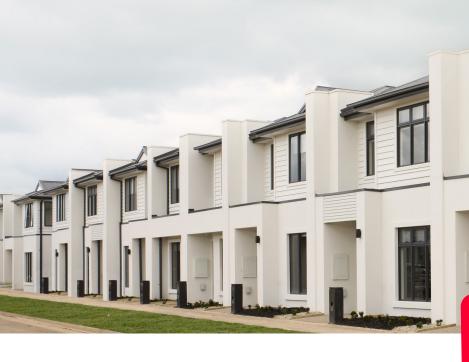

## Minta Estate, Berwick Lot 2933 Bondi Walk —159m2

- Complete turnkey inclusions
- 100% fixed site costs and pricing
- Heating and cooling included
- Quality floor coverings throughout
- Westinghouse stainless steel appliances
- 20mm crystalline silica free kitchen benchtops
- Smart control garage door with camera and app security
- Front and rear landscaping
- Exposed aggregate driveway
- Recycled water connection
- Opticomm connection
- 25 year structural guarantee
- 12 month service warranty