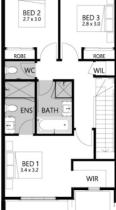

## Octave 18

Ground Floor

First Floor

## Minta Estate, Berwick Lot 2933 Bondi Walk —159m2

- Complete turnkey inclusions
- 100% fixed site costs and pricing
- Heating and cooling included
- Quality floor coverings throughout
- Westinghouse stainless steel appliances
- 20mm crystalline silica free kitchen benchtops
- Smart control garage door with camera and app security
- Front and rear landscaping
- Exposed aggregate driveway
- Recycled water connection
- Opticomm connection
- 25 year structural guarantee
- 12 month service warranty