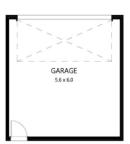

## Octave 18

🚍 3 🦢 2.5 🕞 2

Ground Floor

First Floor

## Minta Estate, Berwick Lot 2937 Bondi Walk —159m2

- Complete turnkey inclusions
- 100% fixed site costs and pricing
- Heating and cooling included
- Quality floor coverings throughout
- Westinghouse stainless steel appliances
- 20mm crystalline silica free kitchen benchtops
- Smart control garage door with camera and app security
- Front and rear landscaping
- Exposed aggregate driveway
- Recycled water connection
- Opticomm connection
- 25 year structural guarantee
- 12 month service warranty