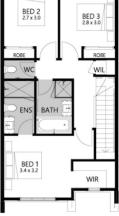

## Octave 18

🚍 3 🦢 2.5 🕞 2

Ground Floor

First Floor

## Minta Estate, Berwick Lot 2937 Bondi Walk —159m2

- Complete turnkey inclusions
- 100% fixed site costs and pricing
- Heating and cooling included
- Quality floor coverings throughout
- Westinghouse stainless steel appliances
- 20mm crystalline silica free kitchen benchtops
- Smart control garage door with camera and app security
- Front and rear landscaping
- Exposed aggregate driveway
- Recycled water connection
- Opticomm connection
- 25 year structural guarantee
- 12 month service warranty