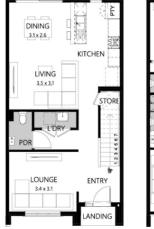

## Octave 18

🚍 3 🦢 2.5 🕞 2

Ground Floor

First Floor

## Minta Estate, Berwick Lot 2937 Bondi Walk —159m2

- Complete turnkey inclusions
- 100% fixed site costs and pricing
- Heating and cooling included
- Quality floor coverings throughout
- Westinghouse stainless steel appliances
- 20mm crystalline silica free kitchen benchtops
- Smart control garage door with camera and app security
- Front and rear landscaping
- Exposed aggregate driveway
- Recycled water connection
- Opticomm connection
- 25 year structural guarantee
- 12 month service warranty