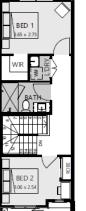

## Octave 13

Ground Floor

First Floor

## Minta Estate, Berwick Lot 2935 Bondi Walk —106m2

- Complete turnkey inclusions

\*

- 100% fixed site costs and pricing
- Heating and cooling included
- Quality floor coverings throughout
- Westinghouse stainless steel appliances
- 20mm crystalline silica free kitchen benchtops
- Smart control garage door with camera and app security
- Front and rear landscaping
- Exposed aggregate driveway
- Recycled water connection
- Opticomm connection
- 25 year structural guarantee
- 12 month service warranty