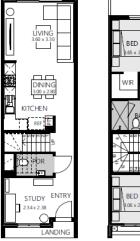

## Octave 13

Ground Floor

First Floor

## Minta Estate, Berwick Lot 2935 Bondi Walk —106m2

- Complete turnkey inclusions

\*

- 100% fixed site costs and pricing
- Heating and cooling included
- Quality floor coverings throughout
- Westinghouse stainless steel appliances
- 20mm crystalline silica free kitchen benchtops
- Smart control garage door with camera and app security
- Front and rear landscaping
- Exposed aggregate driveway
- Recycled water connection
- Opticomm connection
- 25 year structural guarantee
- 12 month service warranty