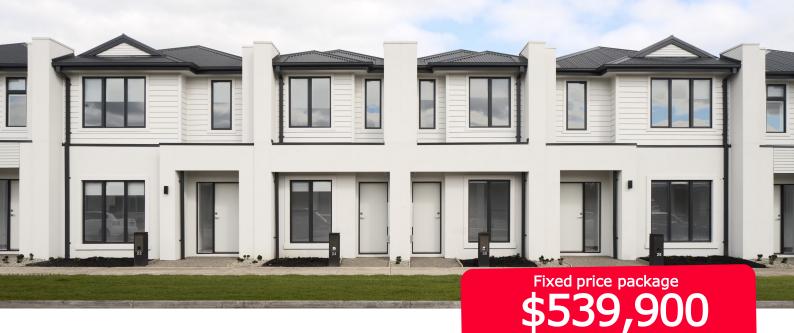

## Minta Estate, Berwick Lot 2935 Bondi Walk —106m2

- Complete turnkey inclusions

\*

- 100% fixed site costs and pricing
- Heating and cooling included
- Quality floor coverings throughout
- Westinghouse stainless steel appliances
- 20mm crystalline silica free kitchen benchtops
- Smart control garage door with camera and app security
- Front and rear landscaping
- Exposed aggregate driveway
- Recycled water connection
- Opticomm connection
- 25 year structural guarantee
- 12 month service warranty