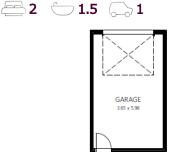

## Octave 13

Ground Floor

First Floor

## Minta Estate, Berwick Lot 2935 Bondi Walk —106m2

- Complete turnkey inclusions

\*

- 100% fixed site costs and pricing
- Heating and cooling included
- Quality floor coverings throughout
- Westinghouse stainless steel appliances
- 20mm crystalline silica free kitchen benchtops
- Smart control garage door with camera and app security
- Front and rear landscaping
- Exposed aggregate driveway
- Recycled water connection
- Opticomm connection
- 25 year structural guarantee
- 12 month service warranty