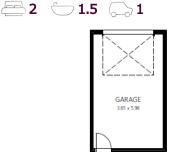

## Octave 13

Ground Floor

First Floor

## Minta Estate, Berwick Lot 2936 Bondi Walk —106m2

- Complete turnkey inclusions
- 100% fixed site costs and pricing
- Heating and cooling included
- Quality floor coverings throughout
- Westinghouse stainless steel appliances
- 20mm crystalline silica free kitchen benchtops
- Smart control garage door with camera and app security
- Front and rear landscaping
- Exposed aggregate driveway
- Recycled water connection
- Opticomm connection
- 25 year structural guarantee
- 12 month service warranty