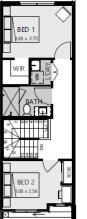

## Octave 13

Ground Floor

First Floor

## Minta Estate, Berwick Lot 2936 Bondi Walk —106m2

- Complete turnkey inclusions
- 100% fixed site costs and pricing
- Heating and cooling included
- Quality floor coverings throughout
- Westinghouse stainless steel appliances
- 20mm crystalline silica free kitchen benchtops
- Smart control garage door with camera and app security
- Front and rear landscaping
- Exposed aggregate driveway
- Recycled water connection
- Opticomm connection
- 25 year structural guarantee
- 12 month service warranty