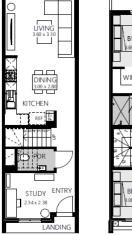

## Octave 13

Ground Floor

First Floor

## Minta Estate, Berwick Lot 2936 Bondi Walk —106m2

- Complete turnkey inclusions
- 100% fixed site costs and pricing
- Heating and cooling included
- Quality floor coverings throughout
- Westinghouse stainless steel appliances
- 20mm crystalline silica free kitchen benchtops
- Smart control garage door with camera and app security
- Front and rear landscaping
- Exposed aggregate driveway
- Recycled water connection
- Opticomm connection
- 25 year structural guarantee
- 12 month service warranty