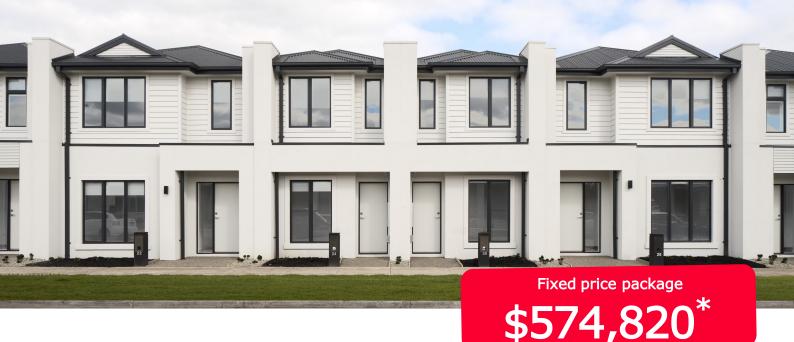

## Minta Estate, Berwick Lot 2936 Bondi Walk —106m2

- Complete turnkey inclusions
- 100% fixed site costs and pricing
- Heating and cooling included
- Quality floor coverings throughout
- Westinghouse stainless steel appliances
- 20mm crystalline silica free kitchen benchtops
- Smart control garage door with camera and app security
- Front and rear landscaping
- Exposed aggregate driveway
- Recycled water connection
- Opticomm connection
- 25 year structural guarantee
- 12 month service warranty