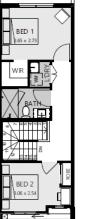

## Octave 13







Ground Floor

First Floor

## Homebuyers Centre

## Minta Estate, Berwick Lot 2935 Bondi Walk —106m2

- Complete turnkey inclusions
- 100% fixed site costs and pricing
- Heating and cooling included
- Quality floor coverings throughout
- Westinghouse stainless steel appliances
- 20mm crystalline silica free kitchen benchtops
- Smart control garage door with camera and app security
- Front and rear landscaping
- Exposed aggregate driveway
- Recycled water connection
- Opticomm connection
- 25 year structural guarantee
- 12 month service warranty

## 131 751 info@homebuyers.com.au

All plans are protected by copyright and are owned by ABN Group (Vic) Pty Ltd. The building practitioner is ABN Group (Vic) Pty Ltd trading as Homebuyers Centre, registration number CDB-U 49215. Images and photo