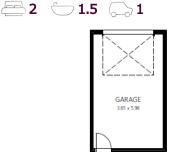

## Octave 13







Ground Floor

First Floor

## Homebuyers Centre

## Minta Estate, Berwick Lot 2935 Bondi Walk —106m2

- Complete turnkey inclusions
- 100% fixed site costs and pricing
- Heating and cooling included
- Quality floor coverings throughout
- Westinghouse stainless steel appliances
- 20mm crystalline silica free kitchen benchtops
- Smart control garage door with camera and app security
- Front and rear landscaping
- Exposed aggregate driveway
- Recycled water connection
- Opticomm connection
- 25 year structural guarantee
- 12 month service warranty

## 131 751 info@homebuyers.com.au

All plans are protected by copyright and are owned by ABN Group (Vic) Pty Ltd. The building practitioner is ABN Group (Vic) Pty Ltd trading as Homebuyers Centre, registration number CDB-U 49215. Images and p