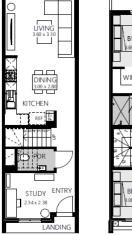

## Octave 13







Ground Floor

First Floor

## Homebuyers Centre

## Minta Estate, Berwick Lot 2935 Bondi Walk —106m2

- Complete turnkey inclusions
- 100% fixed site costs and pricing
- Heating and cooling included
- Quality floor coverings throughout
- Westinghouse stainless steel appliances
- 20mm crystalline silica free kitchen benchtops
- Smart control garage door with camera and app security
- Front and rear landscaping
- Exposed aggregate driveway
- Recycled water connection
- Opticomm connection
- 25 year structural guarantee
- 12 month service warranty

## 131 751 info@homebuyers.com.au

All plans are protected by copyright and are owned by ABN Group (Vic) Pty Ltd. The building practitioner is ABN Group (Vic) Pty Ltd trading as Homebuyers Centre, registration number CDB-U 49215. Images and pho