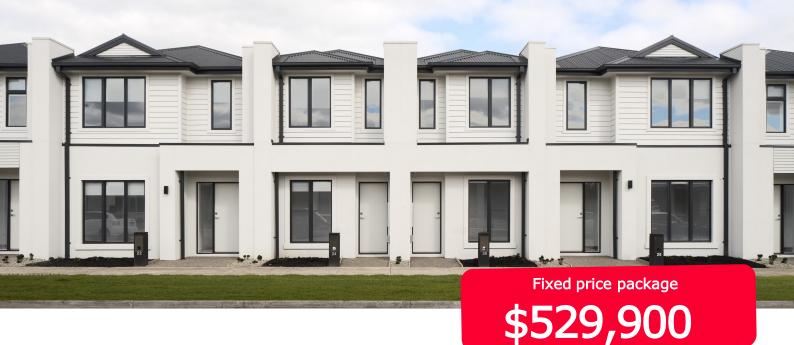

## Minta Estate, Berwick Lot 2935 Bondi Walk —106m2

- Complete turnkey inclusions
- 100% fixed site costs and pricing
- Heating and cooling included
- Quality floor coverings throughout
- Westinghouse stainless steel appliances
- 20mm crystalline silica free kitchen benchtops
- Smart control garage door with camera and app security
- Front and rear landscaping
- Exposed aggregate driveway
- Recycled water connection
- Opticomm connection
- 25 year structural guarantee
- 12 month service warranty