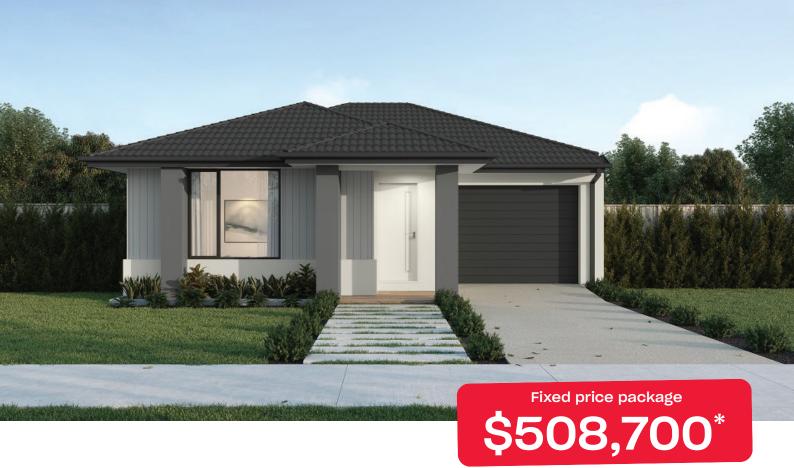

## Botanical Mickleham - 220m²

## 2707 Riceflower Road

- # Sidney facade included
- # Fixed site costs
- # 7 Star energy rating
- # Exposed aggregate driveway
- # Brick infills over windows
- # Quality floor coverings throughout
- # Low E double glazed windows and sliding doors
- # 3.5kW solar PV system
- # 2550mm ceiling height to ground floor
- # Westinghouse stainless steel appliances
- # Choice of matt black or chrome tapware
- # 12 month maintenance period
- # 25 year structural guarantee
- # Fibre Optic Connection
- # Recycled Water Connection

Price based on home type and floor plan shown and on builder's preferred siting. Floor plan depicts a traditional facade, modern facade shown and included in price. Image used is an artist impression for illustrative purposes only and may show decorative items not included in the price shown including path, fencing, landscaping, coach lights and furnishings. Fixed pricing means that, subject to the terms of this disclaimer and any owner requested changes, the price advertised will be the price contained in the building contract entered into and this price will not change other than in accordance with the building contract. The price is based on developer supplied engineering plans and plans of subdivision and final pricing may vary if actual site conditions differ to those shown in these developer supplied documents Block and building dimensions may vary from the illustration and the details shown. For more information on the pricing and specification of this home please contact a New Homes Consultant. ABN Group Victoria has permission of the owner of the land to advertise the final as part of the price specified. The price does not include transfer duty, settlement costs, community infrastructure levies imposed or any other fees or disbursements associated with the settlement of the land.