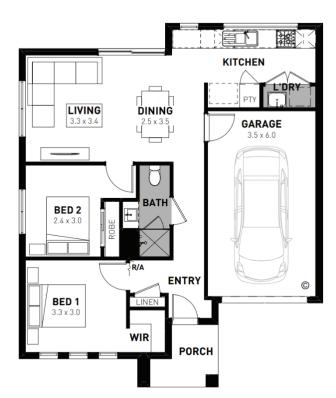

## Botanical Mickleham - 220m²

Price based on home type and floor plan shown and on builder's preferred siting. Floor plan depicts a traditional facade, modern facade shown and included in price. Image used is an artist impression for illustrative purposes only and may show decorative items not included in the price shown including path, fencing, landscaping, coach lights and furnishings. Fixed pricing means that, subject to the terms of this disclaimer and any owner requested changes, the price advertised will be the price contained in the building contract entered into and this price will not change other than in accordance with the building contract. The price is based on developer supplied engineering plans and plans of subdivision and final pricing may vary if actual site conditions differ to those shown in these developer supplied documents Block and building dimensions may vary from the illustration and the details shown. For more information on the pricing and specification of this home please contact a New Homes Consultant. ABN Group Victoria has permission of the owner of the land to advertise the final as part of the price specified. The price does not include transfer duty, settlement costs, community infrastructure levies imposed or any other fees or disbursements associated with the settlement of the land.