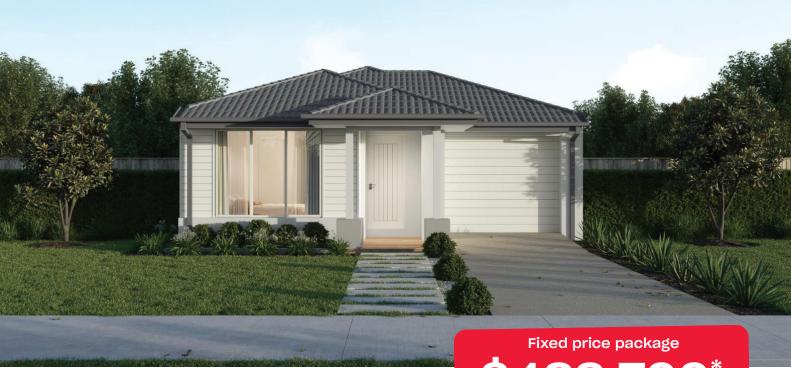

## Maple 12

## \$482,700\*

## Warralily Promenade Armstrong Creek -11541 Handfield Street

- # Prescott facade included
- # Fixed site costs
- # 7 Star energy rating
- # Exposed aggregate driveway
- # Brick infills over windows
- # Quality floor coverings throughout
- # Low E double glazed windows and sliding doors
- # 3.5kW solar PV system
- # Westinghouse stainless steel appliances
- # Choice of matt black or chrome tapware
- # 12 month maintenance period
- # 25 year structural guarantee
- # Fibre Optic Connection
- # Recycled Water Connection
- # 450mm eaves to front facade

Price based on home type and floor plan shown and on builder's preferred siting. Floor plan depicts a traditional facade, modern facade shown and included in price. Image used is an artist impression for illustrative purposes only and may show decorative items not included in the price shown including path, fencing, landscaping, coach lights and furnishings. Fixed pricing means that, subject to the terms of this disclaimer and any owner requested changes, the price advertised will be the price contained in the building contract entered into and this price will not change other than in accordance with the building contract. The price is based on developer supplied engineering plans and plans of subdivision and final pricing may vary if actual site conditions differ to those shown in these developer supplied documents Block and building dimensions may vary from the illustration and the details shown. For more information on the pricing and specification of this home please contact a New Homes Consultant. ABN Group Vitotrain has permission of the owner of the land to advertise the land as part of the price specification. The price specification of this home please contact a New duty, settlement costs, community infrastructure levies imposed or any other fees or disbursements associated with the settlement of the land. Homebuyers Centre 131 751 info.vic@homebuyers.com.au