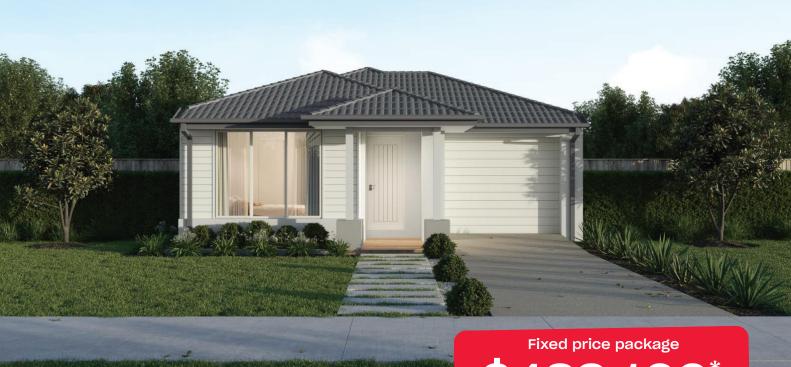

## Maple 12

## Fixed price package \$482,100\*

## Warralily Promenade Armstrong Creek -11541 Handfield Street

- # Prescott facade included
- # Fixed site costs
- # 7 Star energy rating
- # Exposed aggregate driveway
- # Brick infills over windows
- # Quality floor coverings throughout
- # Low E double glazed windows and sliding doors
- # 3.5kW solar PV system
- # Westinghouse stainless steel appliances
- # Choice of matt black or chrome tapware
- # 12 month maintenance period
- # 25 year structural guarantee
- # Fibre Optic Connection
- # Recycled Water Connection
- # 450mm eaves to front facade

Price based on home type and floor plan shown and on builder's preferred siting. Floor plan depicts a traditional facade, modern facade shown and included in price. Image used is an artist impression for illustrative purposes only and may show decorative items not included in the price shown including path, fencing, landscaping, coach lights and furnishings. Fixed pricing means that, subject to the terms of this disclaimer and any owner requested changes, the price advertised will be the price contained in the building contract entered into and this price will not change other than in accordance with the building contract. The price is based on developer supplied engineering plans and plans of subdivision and final pricing may vary if actual site conditions differ to those shown in these developer supplied documents Block and building dimensions may vary from the illustration and the details shown. For more information on the pricing and specification of this home please contact a New Homes Consultant. ABN Group Victoria has permission of the owner of the land to advertise the land as part of the price does not include transfer duty, settlement costs, community infrastructure levies imposed or any other fees or disbursements associated with the settlement of the land. Homebuyers Centre 131 751 info.vic@homebuyers.com.au